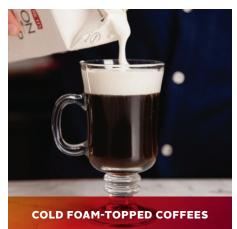

#### **#OBSESSED**

Beverages topped with cold foam are all the rage. Soft Whip is a simply delicious way to drive sales and traffic with infinite, Instagrammable solutions.

### TIERS OF JOY.

CAPITALIZE ON THE COLD FOAM CRAZE TO TRANSFORM COFFEES, SODAS, COLD BREWS, SLUSHIES AND MORE FROM 'MAYBES' INTO 'MUST-HAVES.' ADD FLAVORS, COLORS AND PARTICULATES FOR ENDLESS CUSTOMIZATIONS.