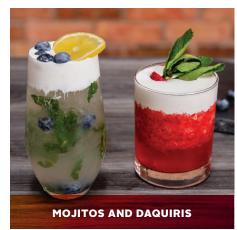

### TIERS OF JOY.

CAPITALIZE ON THE COLD FOAM CRAZE TO TRANSFORM COFFEES, SODAS, COLD BREWS, SLUSHIES AND MORE FROM 'MAYBES' INTO 'MUST-HAVES.' ADD FLAVORS, COLORS AND PARTICULATES FOR ENDLESS CUSTOMIZATIONS.