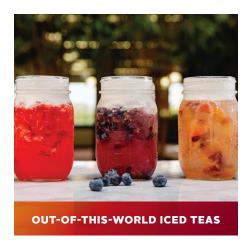

### TIERS OF JOY.

CAPITALIZE ON THE COLD FOAM CRAZE TO TRANSFORM COFFEES, SODAS, COLD BREWS, SLUSHIES AND MORE FROM 'MAYBES' INTO 'MUST-HAVES.' ADD FLAVORS, COLORS AND PARTICULATES FOR ENDLESS CUSTOMIZATIONS.