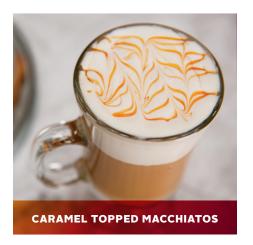

#### **#OBSESSED**

Beverages topped with cold foam are all the rage. Soft Whip is a simply delicious way to drive sales and traffic with infinite, Instagrammable solutions.

### TIERS OF JOY.

CAPITALIZE ON THE COLD FOAM CRAZE TO TRANSFORM COFFEES, SODAS, COLD BREWS, SLUSHIES AND MORE FROM 'MAYBES' INTO 'MUST-HAVES.' ADD FLAVORS, COLORS AND PARTICULATES FOR ENDLESS CUSTOMIZATIONS.