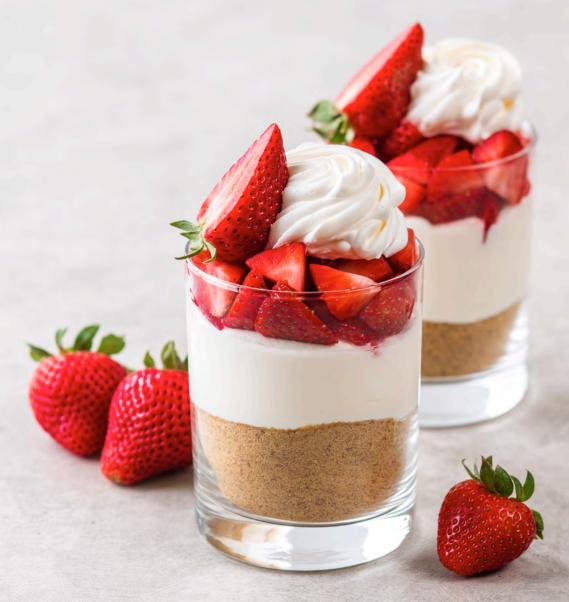

## STRAWBERRY CHESECAKE SHOOTERS

## **INGREDIENTS**

- 1 oz. Rich's Cheesecake Dessert Whip
- 1 oz. Fresh Strawberries, Chopped
- 1 oz. Graham Cracker Crumbs
- 1 oz. Rich's On Top® Original Whipped Topping

- 1. Place graham cracker crumbs as a base in shooter glass.
- 2. Pipe Cheesecake Dessert Whip on top.
- 3. Top with a layer of fresh strawberries.
- 4. Garnish with On Top Original.