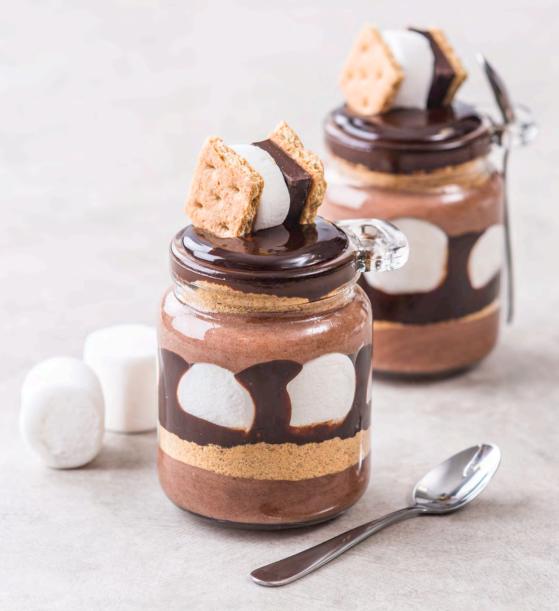

## S'MORES CUPS

## **INGREDIENTS**

4 oz. Rich's Chocolate Dessert Whip

2 oz. Graham Cracker Crumbs

1 oz. Hot Fudge

4 Each Marshmallows

1 Mini S'more, For Garnish

## S'MORE OFFERINGS HAVE INCREASED 274% SINCE 2008.8

- 1. Pipe a thick layer of Chocolate Dessert Whip as a base.
- 2. Top with a layer of graham cracker crumbs.
- 3. Drizzle hot fudge over graham cracker crumbs.
- **4.** Place marshmallows over hot fudge, and drizzle again with more fudge.
- 5. Pipe remainder of Chocolate Dessert Whip.
- 6. Add graham cracker crumbs and hot fudge.
- 7. Garnish with mini s'more.