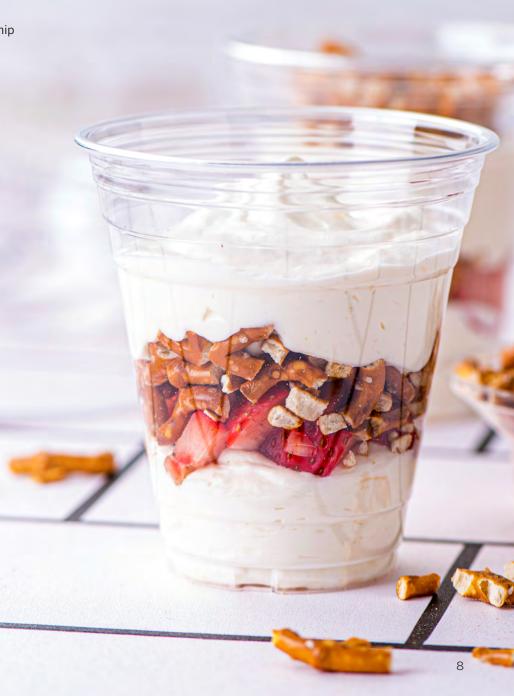

## STRAWBERRY PARFAIT

## **INGREDIENTS**

4 oz. Rich's Cheesecake Dessert Whip

2 oz. Fresh Strawberries, Chopped

2 oz. Pretzels, Chopped

## **DIRECTIONS**

- **1.** Pipe half of Cheesecake Dessert Whip as a base.
- **2.** Top with a layer of fresh strawberries and chopped pretzels.
- **3.** Pipe remainder of Cheesecake Dessert Whip.
- **4.** Garnish with more chopped strawberries and pretzels.

PARFAITS HAVE HAD OVER 12% MENU GROWTH SINCE 2015.4

<sup>4</sup> DATASSENTIAL MENUTRENDS™ 2019