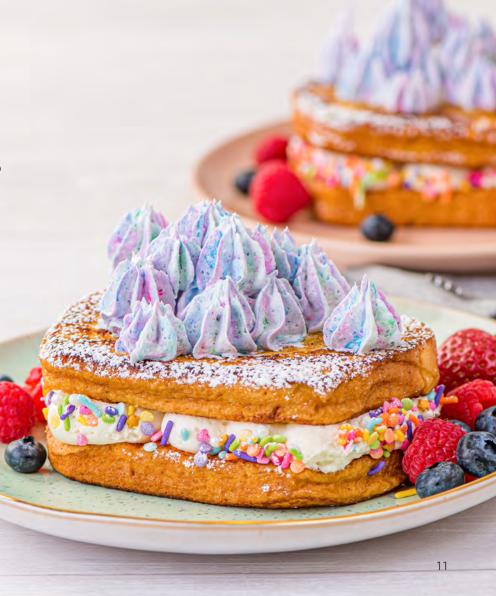

## STRAWBERRY PANCAKE STACKER

## **INGREDIENTS**

8 oz. Rich's Cheesecake Dessert Whip

6 Each Pancakes

4 oz. Strawberry Topping

1 oz. Rich's On Top® Original Whipped Topping

- 1. Pipe layer of Cheesecake Dessert Whip onto pancake.
- **2.** Top with second pancake and layer of Cheesecake Dessert Whip.
- **3.** Repeat steps 1 and 2 until stacker is complete.
- 4. Top with strawberry topping.
- 5. Garnish with On Top Original.