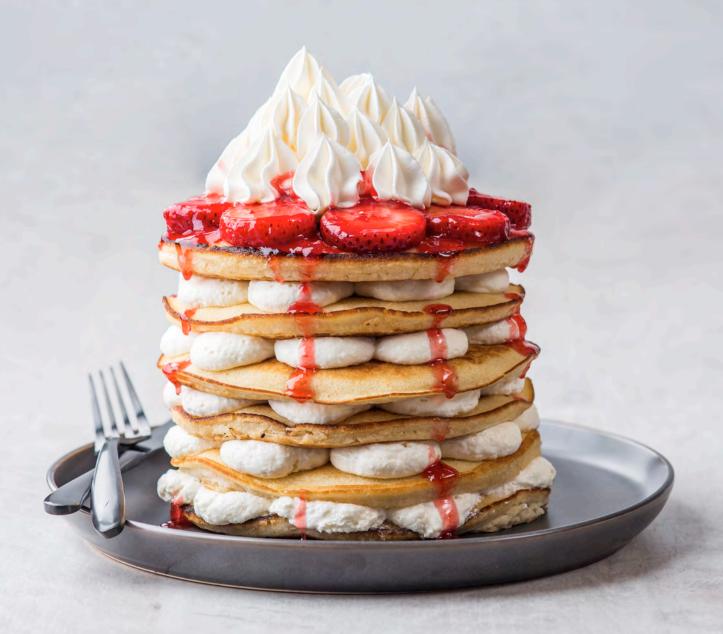

## STRAWBERRY PANCAKE STACKER

## **INGREDIENTS**

8 oz. Rich's Cheesecake Dessert Whip

6 Each Pancakes

4 oz. Strawberry Topping

1 oz. Rich's On Top® Original Whipped Topping

- 1. Pipe layer of Cheesecake Dessert Whip onto pancake.
- **2.** Top with second pancake and layer of Cheesecake Dessert Whip.
- **3.** Repeat steps 1 and 2 until stacker is complete.
- 4. Top with strawberry topping.
- 5. Garnish with On Top Original.