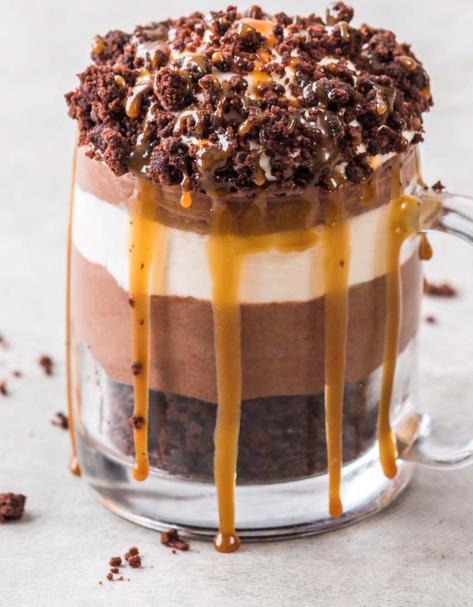

## CARAMEL CRUNCH DELITE

## **INGREDIENTS**

2 oz. Rich's Chocolate Dessert Whip

2 oz. Rich's Cheesecake Dessert Whip

2 oz. Candy or Cookie Pieces, Crushed

1 oz. Caramel

## **DIRECTIONS**

**1.** Place crushed candy or cookie pieces in mug as a base.

- **2.** Pipe half of Chocolate Dessert Whip.
- **3.** Pipe half of Cheesecake Dessert Whip.
- **4.** Pipe remainder of Chocolate Dessert Whip.
- **5.** Pipe remainder of Cheesecake Dessert Whip.
- **6.** Top with crushed candy or cookie pieces and drizzle with caramel.

CHOCOLATE
CARAMEL HAS
OVER 9% MENU
GROWTH RATE
SINCE 2015.<sup>2</sup>

<sup>2</sup> DATASSENTIAL MENUTRENDS™ 2019