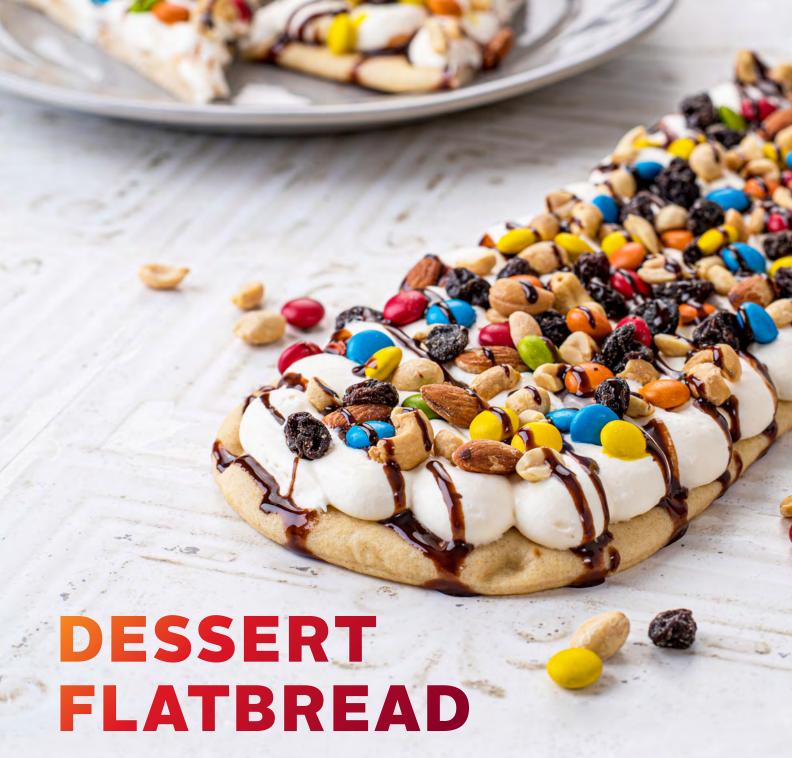

## **INGREDIENTS**

6 oz. Rich's Cheesecake Dessert Whip

1 Each Rich's 12x5 Rustic Oval Flatbread

6 oz. Trailmix

2 oz. Chocolate Glaze

## **DIRECTIONS**

- 1. Pipe layer of Dessert Whip onto flatbread.
- 2. Assemble toppings.
- 3. Finish with a drizzle of glaze.

**CONSUMERS CRAVE INSTAGRAMMABLE MENU ITEMS.** 

BLUEBERRY LIME TRIFLE