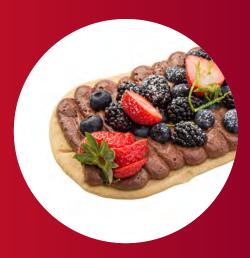

## **INGREDIENTS**

6 oz. Rich's Cheesecake Dessert Whip

1 Each Rich's 12x5 Rustic Oval Flatbread

6 oz. Trailmix

2 oz. Chocolate Glaze

## **DIRECTIONS**

- 1. Pipe layer of Dessert Whip onto flatbread.
- 2. Assemble toppings.
- 3. Finish with a drizzle of glaze.

**CONSUMERS CRAVE INSTAGRAMMABLE MENU ITEMS.** 

BLUEBERRY LIME TRIFLE