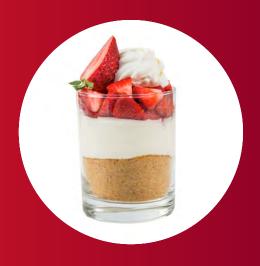

## STRAWBERRY CHESECAKE SHOOTERS

## **INGREDIENTS**

- 1 oz. Rich's Cheesecake Dessert Whip
- 1 oz. Fresh Strawberries, Chopped
- 1 oz. Graham Cracker Crumbs
- 1 oz. Rich's On Top® Original Whipped Topping

- 1. Place graham cracker crumbs as a base in shooter glass.
- 2. Pipe Cheesecake Dessert Whip on top.
- 3. Top with a layer of fresh strawberries.
- 4. Garnish with On Top Original.