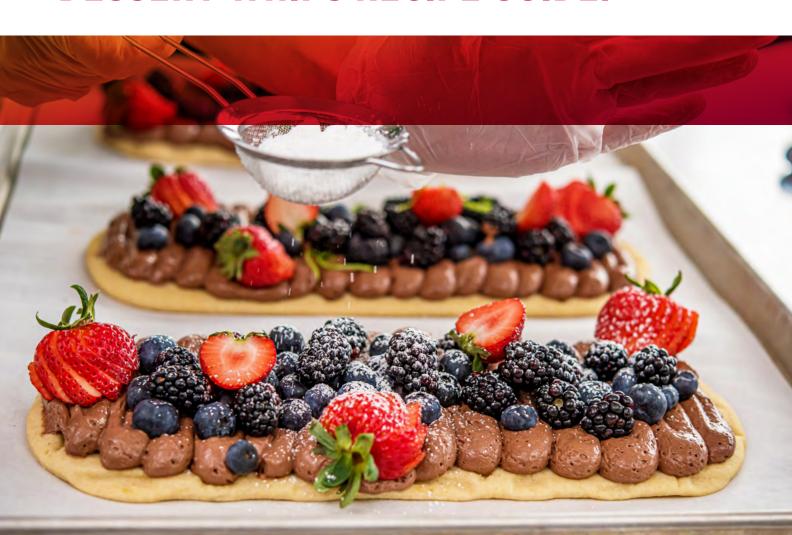

## SAVORY AND SWEET FLATBREADS

## **INGREDIENTS**

6 oz. Rich's Cheesecake Dessert Whip

1 Each Rich's 12x5 Rustic Oval Flatbread

6 oz. Trailmix

2 oz. Chocolate Glaze

## **DIRECTIONS**

- 1. Pipe layer of Dessert Whip onto flatbread.
- 2. Assemble toppings.
- 3. Finish with a drizzle of glaze.

**CONSUMERS CRAVE INSTAGRAMMABLE MENU ITEMS.** 

BLUEBERRY LIME TRIFLE