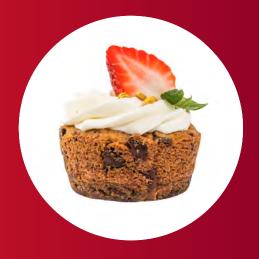

## BROWNIE KISSES

## **INGREDIENTS**

1 oz. Rich's Cheesecake Dessert Whip

1 Each Brownie Cup

1 Each Mandarin Orange Slice

## **DIRECTIONS**

**1.** Using a star tip, pipe Cheesecake Dessert Whip onto brownie cup.

2. Top with mandarin orange.

10 DATASSENTIAL MENUTRENDS™ 2019