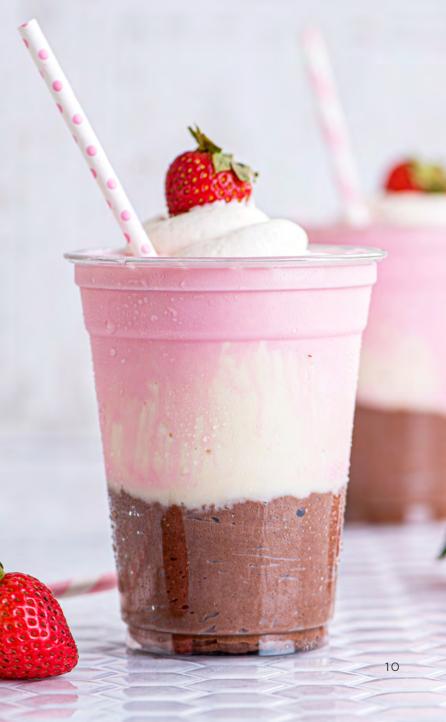

## NEAPOLITAN MILKSHAKE

## **INGREDIENTS**

4 oz. Rich's Chocolate Dessert Whip

2 oz. Rich's Cheesecake Dessert Whip

½ C Vanilla Ice Cream

½ C Strawberry Ice Cream

2 tsp. Milk

1 Fresh Strawberry, For Garnish

## **DIRECTIONS**

- 1. Place vanilla ice cream and 1 tsp. milk in blender and mix until smooth.
- **2.** Repeat step 1 with strawberry ice cream and remaining milk.
- 3. Pipe Chocolate Dessert Whip into cup.
- 4. Pour vanilla ice cream mixture into cup.
- **5.** Pour strawberry ice cream mixture into cup.
- 6. Top with Cheesecake Dessert Whip.
- **7.** Garnish with fresh strawberry.

MILKSHAKES ARE AMERICA'S FAVORITE NON-ALCOHOLIC BEVERAGE.<sup>6</sup>

6 DATASSENTIAL OVER-THE-TOP FOODS REPORT JUNE 2017