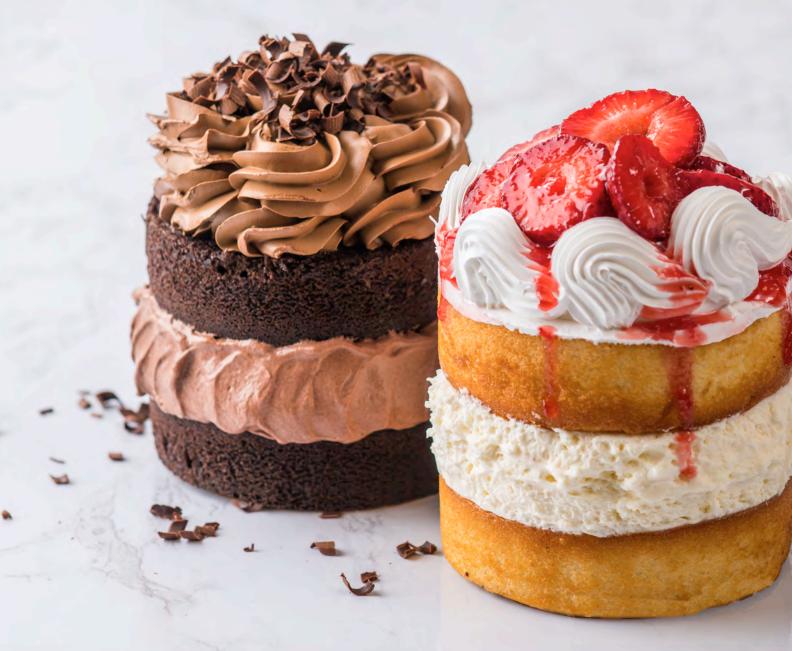

## **CAKE STACKERS**

## **DECADENT CHOCOLATE**

6 oz. Rich's Chocolate Dessert Whip

2 Each Allen® 5" Round Uniced Single Cake Layer Chocolate

4 oz. Chocolate Curls, For Garnish

## STRAWBERRY SHORTCAKE

6 oz. Rich's Cheesecake Dessert Whip

2 Each Allen® 5" Round Uniced Single Cake Layer White

2 oz. Strawberry Topping

## **DIRECTIONS**

- 1. Pipe a thick layer of Dessert Whip onto cake layer.
- 2. Top with second cake layer.
- 3. Pipe Dessert Whip over cake, top and garnish.

STRAWBERRY CHEESECAKE
HAS A 26% MENU GROWTH RATE
SINCE 2009.1