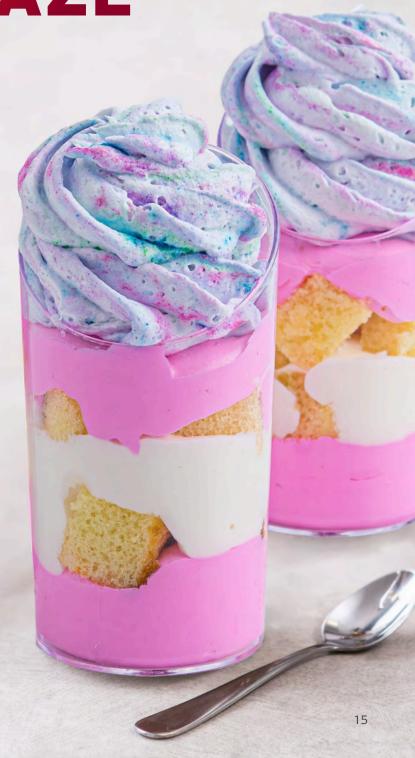

PARFAITS THAT AMAZE

## **INGREDIENTS**

1 oz. Rich's Cheesecake Dessert Whip

1 oz. Rich's On Top® Color Craze Unicorn

2 oz. Rich's Hot Pink Bettercreme®

2 oz. Sponge Cake, Chopped Into Squares

## **DIRECTIONS**

- 1. Place half of Hot Pink Bettercreme in glass as a base.
- 2. Pipe Cheesecake Dessert Whip on top.
- **3.** Top with a layer of sponge cake squares.
- **4.** Add remaining Hot Pink Bettercreme.
- 5. Garnish with On Top Color Craze Unicorn.

THE #UNICORN CRAZE CONTINUES TO GROW ACROSS MARKETS, WITH 40% CONSUMER AWARENESS.9

9 DATASSENTIAL TIPS, SPRING 2019