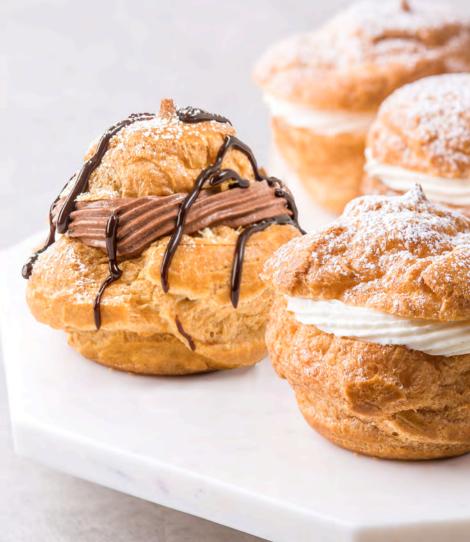

## PERFECT PUFF PASTRIES

## **INGREDIENTS**

### WITH CHOCOLATE WHIP

6 oz. Rich's Chocolate Dessert Whip

6 Each Rich's Cream Puff Shell

2 oz. Powdered Sugar2 oz. Chocolate Glaze

### WITH CHEESECAKE WHIP

6 oz. Rich's Cheesecake Dessert Whip

6 Each Rich's Cream Puff Shell

2 oz. Powdered Sugar

## **DIRECTIONS**

- 1. Cut off ¼ of the tops of cream puff shell.
- 2. Pipe Dessert Whip into the cream puff shell, coming out of the top of the shell.
- **3.** Place cut piece of shell on top, leaving some Dessert Whip showing.
- **4.** Garnish with powdered sugar and finish with a drizzle of chocolate glaze.

MOUSSE IS FEATURED ON 14% OF RESTAURANT MENUS IN THE UNITED STATES.<sup>7</sup>

7 DATASSENTIAL MENUTRENDS™ 2019