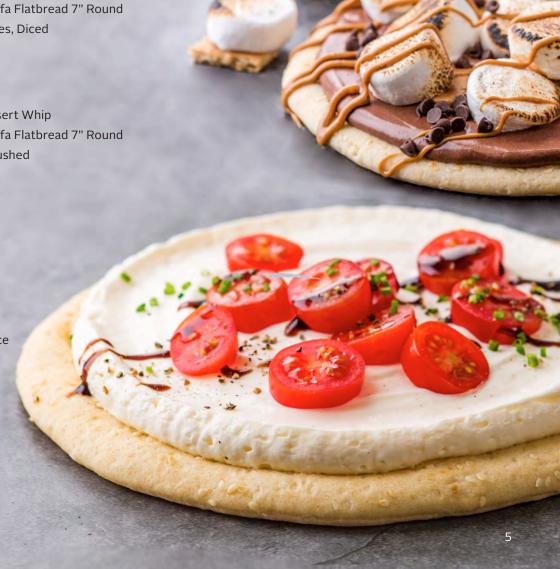

## SAVORY AND SWEET FLATBREADS

## **SAVORY BALSAMIC**

6 oz. Rich's Cheesecake Dessert Whip

1 Each Rich's Fully Baked Laffa Flatbread 7" Round

4 oz. Fresh Cherry Tomatoes, Diced

1 oz. Balsamic Glaze

1 oz. Fresh Basil, Chopped

## **S'MORES**

6 oz. Rich's Chocolate Dessert Whip

1 Each Rich's Fully Baked Laffa Flatbread 7" Round

2 oz. Graham Crackers, Crushed

8 Each Marshmallows

2 oz. Chocolate Chips

2 oz. Peanut Butter Sauce

- **1.** Pipe layer of Dessert Whip onto flatbread.
- **2.** Assemble toppings.
- **3.** Finish with a drizzle of sauce or glaze and garnish.