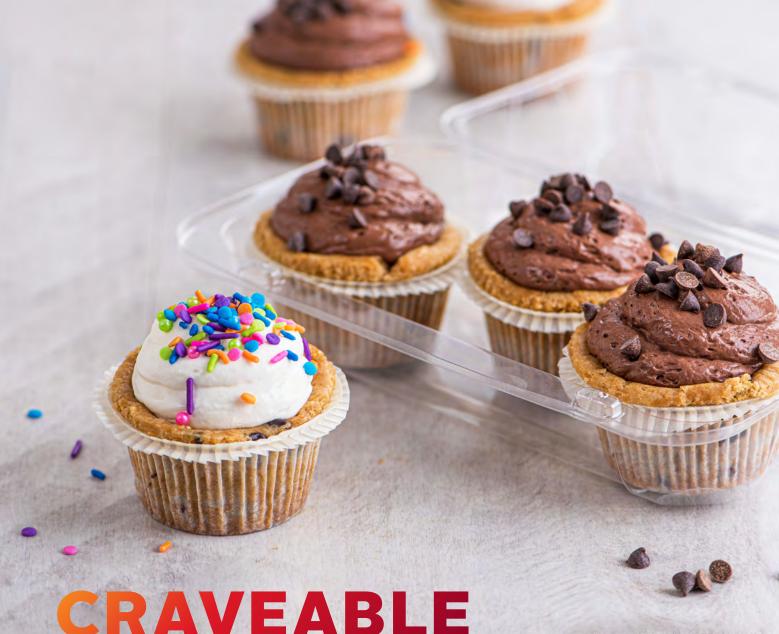

## CRAVEABLE COOKIE CUPS

## INGREDIENTS

## **CHOCOLATE SURPRISE**

2 oz. Rich's Chocolate Dessert Whip1 Each Rich's Chocolate Chip Cookie Cups

1 oz. Chocolate Chips

### **RAINBOW DELIGHT**

2 oz. Rich's Cheesecake Dessert Whips1 Each Rich's Chocolate Chip Cookie Cups

1 oz. Rainbow Sprinkles

## **DIRECTIONS**

- **1.** Pipe layer of Dessert Whip into cookie cups.
- 2. Top with chocolate chips, sprinkles or other fun additions!

245 MILLION AMERICANS CONSUMED COOKIES IN 2019.5

<sup>5</sup> STATISTA, 2019