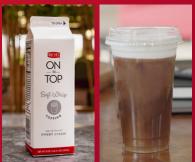

On Top Soft Whip adds sweet and dreamy visual appeal to delivery or on-the-go orders — simply shake and pour onto your cold brews, fruit refreshers, hot chocolates and more.