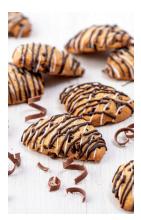

### RUSTIC SCONES

Our traditional European recipe is full of premium inclusions for a rustic appearance and texture.

### LET'S GET BAKING.

Our scone doughs go right from freezer to the oven – simply place on a cookie sheet, bake and enjoy!

| PRODUCT<br>CODE                              | PRODUCT<br>DESCRIPTION                                       | CASE/SIZE<br>(OZ) | SHELF LIFE<br>FROZEN<br>(DAYS) | SHELF LIFE<br>BAKED<br>(DAYS) |
|----------------------------------------------|--------------------------------------------------------------|-------------------|--------------------------------|-------------------------------|
| CLASSIC SCONE DOUGH (TRIANGLE PRE-CUT)       |                                                              |                   |                                |                               |
| 38969                                        | Blueberry Scone Dough Pre-Cut                                | 240/1.25          | 210                            | 3                             |
| 39084                                        | Caramel Flavored Apple<br>Scone Dough Pre-Cut                | 240/1.25          | 210                            | 3                             |
| 38992                                        | Chocolate Chunk Scone Dough<br>Pre-Cut                       | 240/1.25          | 210                            | 3                             |
| 38996                                        | Cinnamon Scone Dough Pre-Cut                                 | 240/1.25          | 210                            | 3                             |
| 38968                                        | Cranberry Orange Scone Dough<br>Pre-Cut                      | 240/1.25          | 210                            | 3                             |
| 21410                                        | Whole Grain Rich Cinnamon Chip<br>Scone Dough Pre-Cut        | 108/2.5           | 210                            | 3                             |
| 21411                                        | Whole Grain Rich Mixed Berry<br>Flavored Scone Dough Pre-Cut | 108/2.5           | 210                            | 3                             |
| CLASSIC SCONE DOUGH (SQUARE UN-CUT) - 10 OZ. |                                                              |                   |                                |                               |
| 05416                                        | Blueberry Scone Dough<br>Artificially Flavored               | 40/10             | 210                            | 3                             |
| 05420                                        | Chocolate Chunk Scone Dough                                  | 40/10             | 210                            | 3                             |
| 05417                                        | Cinnamon Scone Dough                                         | 40/10             | 210                            | 3                             |
| 05419                                        | Cranberry Orange Scone Dough                                 | 40/10             | 210                            | 3                             |
| RUSTIC SCONE DOUGH (ROUND) CLEAN LABEL       |                                                              |                   |                                |                               |
| 45140                                        | Rustic Blueberry Scone Dough                                 | 60/4              | 210                            | 2                             |
| 45840                                        | Rustic Chocolate Chunk<br>Scone Dough                        | 60/4              | 210                            | 2                             |
| 46040                                        | Rustic Cinnamon Chip<br>Scone Dough                          | 60/4              | 210                            | 2                             |
| 45540                                        | Rustic Orange Cranberry<br>Scone Dough                       | 60/4              | 210                            | 2                             |
| 22068                                        | Rustic Blueberry Scone Dough                                 | 120/2.5           | 210                            | 3                             |
| 22069                                        | Rustic Chocolate Chunk<br>Scone Dough                        | 120/2.5           | 210                            | 3                             |
| 22070                                        | Rustic Cinnamon Chip<br>Scone Dough                          | 120/2.5           | 210                            | 3                             |
| 22071                                        | Rustic Orange Cranberry<br>Scone Dough                       | 120/2.5           | 210                            | 3                             |
| 22119                                        | Rustic Raspberry Scone Dough<br>(Triangle)                   | 96/3.75           | 210                            | 3                             |
| 22123                                        | Rustic Blueberry Scone Dough<br>(Triangle)                   | 96/3.75           | 210                            | 3                             |
|                                              |                                                              |                   |                                |                               |