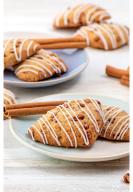

### RUSTIC SCONES

Our traditional European recipe is full of premium inclusions for a rustic appearance and texture.

### LET'S GET BAKING.

Our scone doughs go right from freezer to the oven – simply place on a cookie sheet, bake and enjoy!

| PRODUCT<br>CODE                              | PRODUCT<br>DESCRIPTION                                       | CASE/SIZE<br>(OZ) | SHELF LIFE<br>FROZEN<br>(DAYS) | SHELF LIFE<br>BAKED<br>(DAYS) |
|----------------------------------------------|--------------------------------------------------------------|-------------------|--------------------------------|-------------------------------|
| CLASSIC SCONE DOUGH (TRIANGLE PRE-CUT)       |                                                              |                   |                                |                               |
| 38969                                        | Blueberry Scone Dough Pre-Cut                                | 240/1.25          | 210                            | 3                             |
| 39084                                        | Caramel Flavored Apple<br>Scone Dough Pre-Cut                | 240/1.25          | 210                            | 3                             |
| 38992                                        | Chocolate Chunk Scone Dough<br>Pre-Cut                       | 240/1.25          | 210                            | 3                             |
| 38996                                        | Cinnamon Scone Dough Pre-Cut                                 | 240/1.25          | 210                            | 3                             |
| 38968                                        | Cranberry Orange Scone Dough<br>Pre-Cut                      | 240/1.25          | 210                            | 3                             |
| 21410                                        | Whole Grain Rich Cinnamon Chip<br>Scone Dough Pre-Cut        | 108/2.5           | 210                            | 3                             |
| 21411                                        | Whole Grain Rich Mixed Berry<br>Flavored Scone Dough Pre-Cut | 108/2.5           | 210                            | 3                             |
| CLASSIC SCONE DOUGH (SQUARE UN-CUT) - 10 OZ. |                                                              |                   |                                |                               |
| 05416                                        | Blueberry Scone Dough<br>Artificially Flavored               | 40/10             | 210                            | 3                             |
| 05420                                        | Chocolate Chunk Scone Dough                                  | 40/10             | 210                            | 3                             |
| 05417                                        | Cinnamon Scone Dough                                         | 40/10             | 210                            | 3                             |
| 05419                                        | Cranberry Orange Scone Dough                                 | 40/10             | 210                            | 3                             |
| RUSTIC SCONE DOUGH (ROUND) CLEAN LABEL       |                                                              |                   |                                |                               |
| 45140                                        | Rustic Blueberry Scone Dough                                 | 60/4              | 210                            | 2                             |
| 45840                                        | Rustic Chocolate Chunk<br>Scone Dough                        | 60/4              | 210                            | 2                             |
| 46040                                        | Rustic Cinnamon Chip<br>Scone Dough                          | 60/4              | 210                            | 2                             |
| 45540                                        | Rustic Orange Cranberry<br>Scone Dough                       | 60/4              | 210                            | 2                             |
| 22068                                        | Rustic Blueberry Scone Dough                                 | 120/2.5           | 210                            | 3                             |
| 22069                                        | Rustic Chocolate Chunk<br>Scone Dough                        | 120/2.5           | 210                            | 3                             |
| 22070                                        | Rustic Cinnamon Chip<br>Scone Dough                          | 120/2.5           | 210                            | 3                             |
| 22071                                        | Rustic Orange Cranberry<br>Scone Dough                       | 120/2.5           | 210                            | 3                             |
| 22119                                        | Rustic Raspberry Scone Dough<br>(Triangle)                   | 96/3.75           | 210                            | 3                             |
| 22123                                        | Rustic Blueberry Scone Dough<br>(Triangle)                   | 96/3.75           | 210                            | 3                             |
|                                              |                                                              |                   |                                |                               |