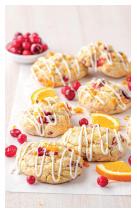

### RUSTIC SCONES

Our traditional European recipe is full of premium inclusions for a rustic appearance and texture.

### LET'S GET BAKING.

Our scone doughs go right from freezer to the oven – simply place on a cookie sheet, bake and enjoy!

| PRODUCT<br>CODE                              | PRODUCT<br>DESCRIPTION                                       | CASE/SIZE<br>(OZ) | SHELF LIFE<br>FROZEN<br>(DAYS) | SHELF LIFE<br>BAKED<br>(DAYS) |
|----------------------------------------------|--------------------------------------------------------------|-------------------|--------------------------------|-------------------------------|
| CLASSIC SCONE DOUGH (TRIANGLE PRE-CUT)       |                                                              |                   |                                |                               |
| 38969                                        | Blueberry Scone Dough Pre-Cut                                | 240/1.25          | 210                            | 3                             |
| 39084                                        | Caramel Flavored Apple<br>Scone Dough Pre-Cut                | 240/1.25          | 210                            | 3                             |
| 38992                                        | Chocolate Chunk Scone Dough<br>Pre-Cut                       | 240/1.25          | 210                            | 3                             |
| 38996                                        | Cinnamon Scone Dough Pre-Cut                                 | 240/1.25          | 210                            | 3                             |
| 38968                                        | Cranberry Orange Scone Dough<br>Pre-Cut                      | 240/1.25          | 210                            | 3                             |
| 21410                                        | Whole Grain Rich Cinnamon Chip<br>Scone Dough Pre-Cut        | 108/2.5           | 210                            | 3                             |
| 21411                                        | Whole Grain Rich Mixed Berry<br>Flavored Scone Dough Pre-Cut | 108/2.5           | 210                            | 3                             |
| CLASSIC SCONE DOUGH (SQUARE UN-CUT) - 10 OZ. |                                                              |                   |                                |                               |
| 05416                                        | Blueberry Scone Dough<br>Artificially Flavored               | 40/10             | 210                            | 3                             |
| 05420                                        | Chocolate Chunk Scone Dough                                  | 40/10             | 210                            | 3                             |
| 05417                                        | Cinnamon Scone Dough                                         | 40/10             | 210                            | 3                             |
| 05419                                        | Cranberry Orange Scone Dough                                 | 40/10             | 210                            | 3                             |
| RUSTIC SCONE DOUGH (ROUND) CLEAN LABEL       |                                                              |                   |                                |                               |
| 45140                                        | Rustic Blueberry Scone Dough                                 | 60/4              | 210                            | 2                             |
| 45840                                        | Rustic Chocolate Chunk<br>Scone Dough                        | 60/4              | 210                            | 2                             |
| 46040                                        | Rustic Cinnamon Chip<br>Scone Dough                          | 60/4              | 210                            | 2                             |
| 45540                                        | Rustic Orange Cranberry<br>Scone Dough                       | 60/4              | 210                            | 2                             |
| 22068                                        | Rustic Blueberry Scone Dough                                 | 120/2.5           | 210                            | 3                             |
| 22069                                        | Rustic Chocolate Chunk<br>Scone Dough                        | 120/2.5           | 210                            | 3                             |
| 22070                                        | Rustic Cinnamon Chip<br>Scone Dough                          | 120/2.5           | 210                            | 3                             |
| 22071                                        | Rustic Orange Cranberry<br>Scone Dough                       | 120/2.5           | 210                            | 3                             |
| 22119                                        | Rustic Raspberry Scone Dough<br>(Triangle)                   | 96/3.75           | 210                            | 3                             |
| 22123                                        | Rustic Blueberry Scone Dough<br>(Triangle)                   | 96/3.75           | 210                            | 3                             |
|                                              |                                                              |                   |                                |                               |