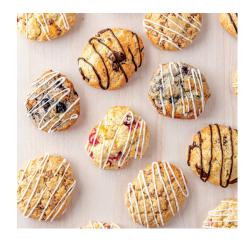

### CLASSIC SCONES

Tender, flaky pre-cut triangle and un-cut scones are an affordable snack break on the go.

### RUSTIC SCONES

Our traditional European recipe is full of premium inclusions for a rustic appearance and texture.