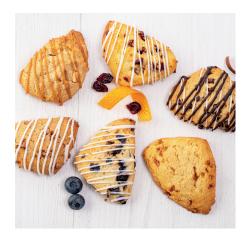

### CLASSIC SCONES

Tender, flaky pre-cut triangle and un-cut scones are an affordable snack break on the go.

### RUSTIC SCONES

Our traditional European recipe is full of premium inclusions for a rustic appearance and texture.