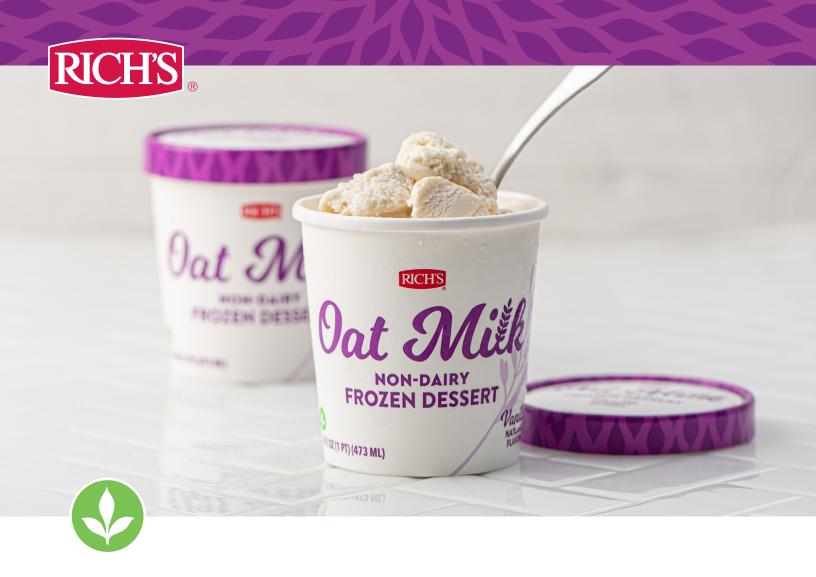

# BRING OAT THE BEST.

### RICH'S OAT MILK FROZEN DESSERT.

Creamy, dreamy, delicious — and non-dairy. Rich's Oat Milk Frozen Dessert is the perfect grab-n-go plant-based frozen dessert for everyone to enjoy. Every spoonful delivers a delightfully creamy bite that's equally as indulgent as traditional ice cream — without dairy, gluten or nuts. Perfectly pint-sized, Oat Milk Frozen Dessert makes for a cool, sweet midday pick-me-up, after dinner dessert or late-night snack.

#### **READY TO GO.**

Oat Milk Frozen Dessert arrives in pint-sized containers, ready for customers to grab and go! No prep or equipment needed.