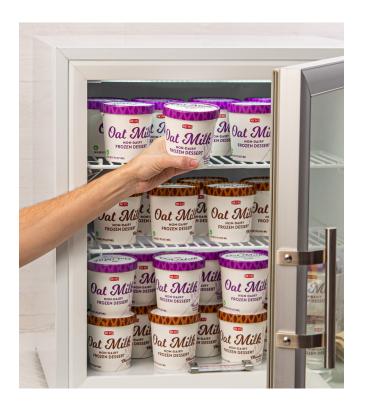

#### **READY TO GO.**

Oat Milk Frozen Dessert arrives in pint-sized containers, ready for customers to grab and go! No prep or equipment needed.