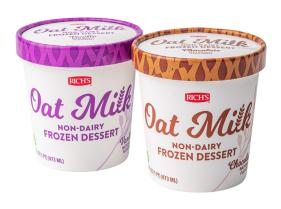

#### **CLASSIC FLAVORS.**

Available in consumer favorite flavors, Chocolate and Vanilla. Oat Milk Frozen Desserts offer endless topping creativity.

**\$162** 

Global retail sales of plant-based food alternatives are expected to reach \$162 billion by 2030.1