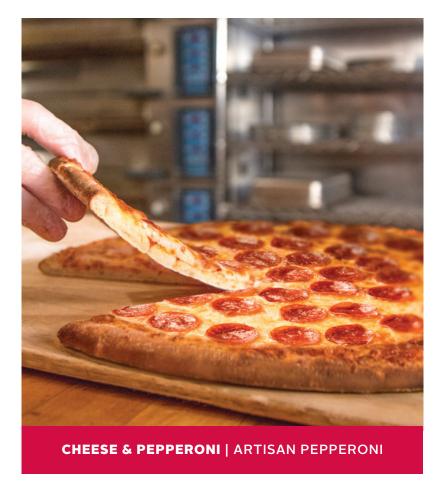

#### PEPPERONI ARTISAN CRUST PIZZA

Bake and serve America's favorite, or load it up with additional seasonal toppings.

**MUSHROOM & ONION | SIMPLY CHEESE** 

For a complete list of products and specifications, see page 32.