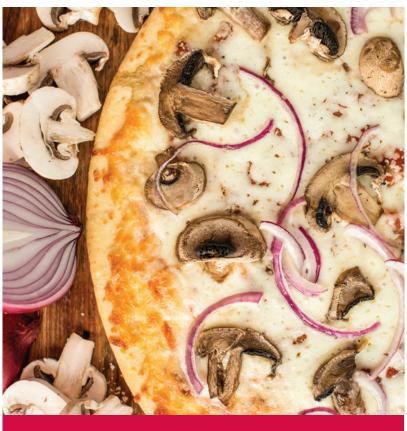

#### PEPPERONI ARTISAN CRUST PIZZA

Bake and serve America's favorite, or load it up with additional seasonal toppings.

**MUSHROOM & ONION | SIMPLY CHEESE** 

For a complete list of products and specifications, see page 32.