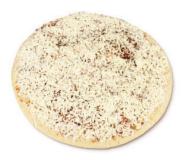

## SIMPLY CHEESE ARTISAN CRUST PIZZA

14" and 16" options topped in sauce and cheese are your canvas for customization.