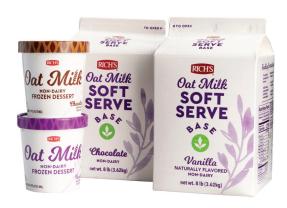

## CREAMY, DREAMY, DELICIOUS AND NON-DAIRY.

Oat Milk Soft Serve and Frozen Dessert pints, available in Chocolate and Vanilla, make it easy to customize fun, craveable creations with endless flavors and toppings that consumers will love.

| PRODUCT<br>CODE | PRODUCT<br>DESCRIPTION             | CASE/<br>SIZE (OZ.) | SHELF LIFE<br>(DAYS) FROZEN/<br>REFRIGERATED/<br>AMBIENT |
|-----------------|------------------------------------|---------------------|----------------------------------------------------------|
| 18245           | Vanilla Oat Milk Soft Serve Base   | 4/128               | 365/14/0                                                 |
| 19254           | Chocolate Oat Milk Soft Serve Base | 4/128               | 365/14/0                                                 |
| 20101           | Vanilla Oat Milk Frozen Dessert    | 8/16                | 365/0/0                                                  |
| 20103           | Chocolate Oat Milk Frozen Dessert  | 8/16                | 365/0/0                                                  |