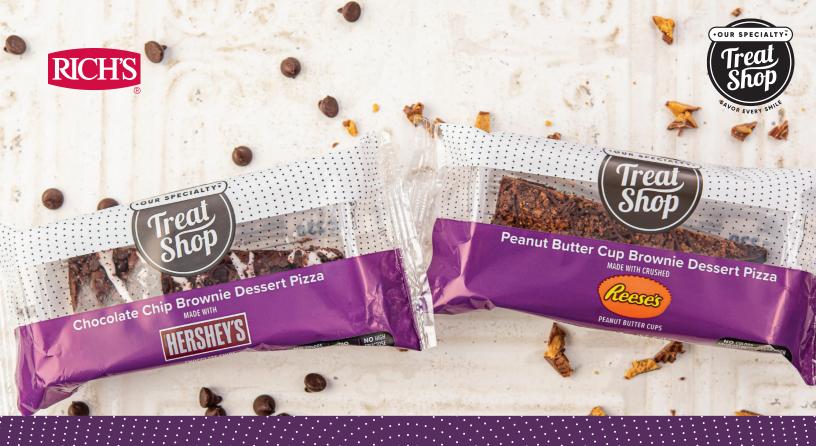

#### **OUR SPECIALTY TREAT SHOP™ DESSERT PIZZA**

Individually indulgent and enticingly unique, Our Specialty Treat Shop's Brownie Dessert Pizzas offer the perfect sweet treat on-the-go! Made with REESE'S and HERSHEY'S candies, these fully finished brownie base desserts packed with familiar, favorite ingredients will score on consumer appeal and premium taste. Pre-packaged and ready on demand, with a 30 day refrigerated shelf life, you're set to serve a slice of sweet satisfaction in no time.

## UNIQUELY DELICIOUS, ENJOYED BY ALL

Creatively indulgent, this exclusive chocolate chip brownie dessert pizza offering, made with crushed REESE'S and HERSHEY'S chips, will ensure a strong fanbase at every operation.

## PEANUT BUTTER CUP BROWNIE DESSERT PIZZA

A rich, fudgy brownie base baked with creamy REESE'S Cups and finished with an icing drizzle, this is a dessert dream come true for peanut butter chocolate lovers.

# CHOCOLATE CHIP BROWNIE DESSERT PIZZA

Bite into an indulgent slice of chewy, fudge brownie pizza, drizzled with a chocolate icing finish and baked in chocolate goodness – HERSHEY'S chocolate chip pieces, ganache drizzle and elegant chocolate curls.