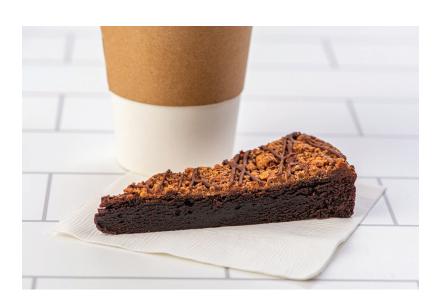

## PEANUT BUTTER CUP BROWNIE DESSERT PIZZA

A rich, fudgy brownie base baked with creamy REESE'S Cups and finished with an icing drizzle, this is a dessert dream come true for peanut butter chocolate lovers.