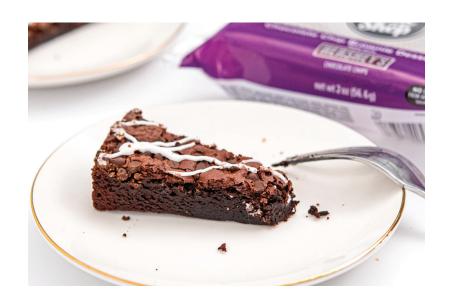

# CHOCOLATE CHIP BROWNIE DESSERT PIZZA

Bite into an indulgent slice of chewy, fudge brownie pizza, drizzled with a chocolate icing finish and baked in chocolate goodness – HERSHEY'S chocolate chip pieces, ganache drizzle and elegant chocolate curls.