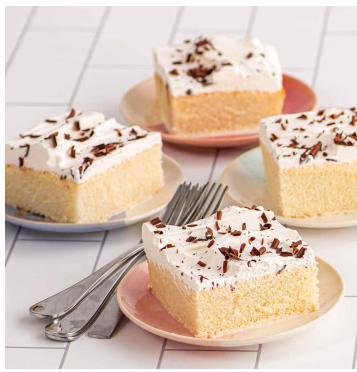

# TRES TIMES THE YUM.

Tres leches is one of Mexico's favorite desserts according to Datassential MenuTrends — and are popular across the world. Create from-scratch satisfaction with our components like sponge cakes, tres leches style soaks, presoaked cakes and whipped icings — or let us do the baking for you with fully finished options.

#### **INSPIRED FLAVOR.**

Inspired by Hispanic tradition, our tres leches components deliver sumptuous flavor and texture.

#### **BOUNDLESS VERSATILITY.**

Our tres leches style soaks, presoaked cakes, sponge cakes and whipped toppings offer craveable crossover potential.