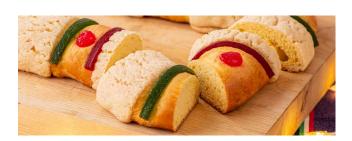

### RING IN THE TRADITION.

Three Kings Day (Día de Reyes), a widely recognized holiday in Hispanic culture, is celebrated with music, dancing, parades and feasting. The Rosca de Reyes is a symbolic centerpiece of the celebration. A sweet delicacy not to be forgotten, you can ensure you're part of the festivities every year with our fully finished Rosca de Reyes.

#### A SLICE OF HERITAGE.

Deliver a celebratory, multisensory experience with our Rosca de Reyes, made in Mexico.

#### CONVENIENCE AND FRESHNESS.

Celebrate the simplicity of our thaw-and-sell, fully finished Rosca de Reyes, decorated with fruit and colorful cookie paste.