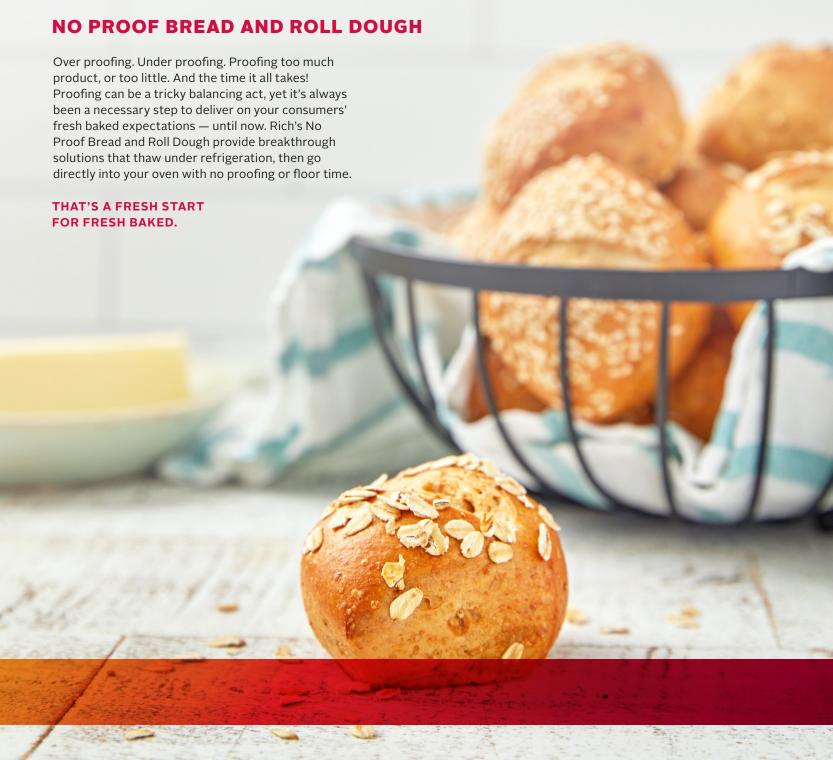

#### FRESH? YES. PROOFING? NO!

Bread and roll dough that thaws under refrigeration, then goes right into the oven with no proofing or floor time for a fresh baked aroma, appearance, texture and taste.

#### FRESH BAKED MADE EASY.

Thaw, score, bake. That's it! Oh-so-easy handling with all the creative flexibility to shape, top and season — and bake on demand when the rush hits.