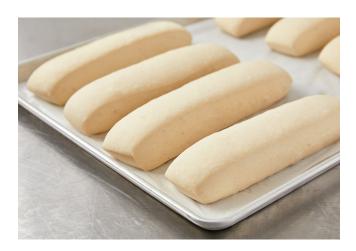

#### FRESH BAKED MADE EASY.

Thaw, score, bake. That's it! Oh-so-easy handling with all the creative flexibility to shape, top and season — and bake on demand when the rush hits.

| PRODUCT<br>CODE | PRODUCT<br>DESCRIPTION             | CASE/<br>SIZE (oz) | SHELF LIFE<br>FROZEN (DAYS) |
|-----------------|------------------------------------|--------------------|-----------------------------|
| 21994           | No Proof White Dinner Roll Dough   | 288/1.5            | 180                         |
| 21985           | No Proof Wheat Dinner Roll Dough   | 288/1.5            | 180                         |
| 21986           | No Proof White Sandwich Roll Dough | 120/3.0            | 180                         |
| 21987           | No Proof Wheat Sandwich Roll Dough | 120/3.0            | 180                         |
| 21988           | No Proof White Sub Roll Dough      | 60/7.0             | 180                         |
| 21989           | No Proof Wheat Sub Roll Dough      | 60/7.0             | 180                         |
| 21980           | No Proof White Hoagie Roll Dough   | 100/4.0            | 180                         |
| 21981           | No Proof Wheat Hoagie Roll Dough   | 100/4.0            | 180                         |
| 21982           | No Proof White Bread Dough         | 20/19.5            | 180                         |
| 21993           | No Proof Wheat Bread Dough         | 20/20.5            | 180                         |