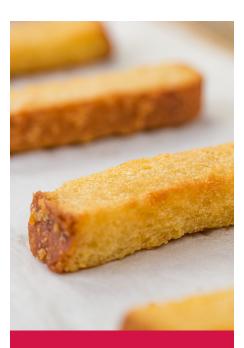

#### BREAKFAST ALL DAY LONG.

Our innovative French Toast Sticks make it easy to have breakfast for lunch, dinner, late night and everything in between.

#### FRENCH TOAST STICKS

Made from real bread, and coated in a creamy batter, these sticks are available in Original and Cinnamon varieties.