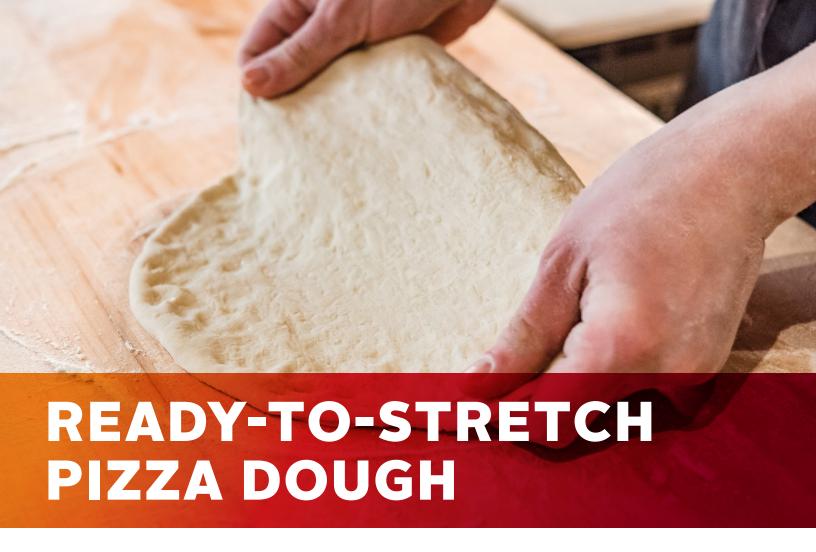

#### READY-TO-STRETCH

Go from cooler to fresh baked with Ready-To-Stretch Sheeted Pizza Dough. Just take out of the cooler, stretch, top and bake.

## EASY BY ANY STRETCH.

Hand-stretched quality without any of the mixing, scaling, dividing, rounding or proofing.

### MAXIMUM EASE. MINIMAL WASTE.

Easy to handle right from the cooler. No proofing guesswork = reduced waste.