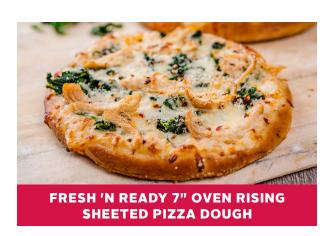

#### FRESH 'N READY™ OVEN RISING SHEETED PIZZA DOUGH

Fresh 'N Ready® delivers the eating qualities of fresh dough without the traditional handling. Designed to rise and develop its texture and flavor in the oven. Use product right from the freezer, add toppings and bake.

## WHAT CUSTOMERS CRAVE.

Authentic texture, taste and fresh-baked aroma are identical to pizza made from scratch.

A rich, golden crust. Authentic aroma. Classic pizza shop flavor. And the perfect texture — light and crisp on the outside and slightly chewy on the inside. Hungry yet? Fresh 'n Ready is consistently delicious from a variety of handling techniques, works for menu options beyond pizza and is ready on demand without the multi-step process or waste of traditional dough.