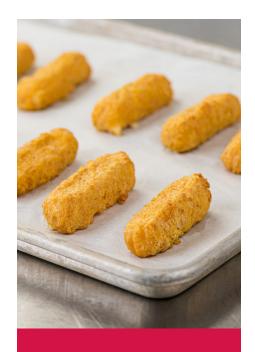

#### **CRAVING CRUSHERS.**

America's favorite frozen cheese sticks, pizza crunchers and more — these are the craving-creating snacks that keep consumers coming back, day and night.

#### CHEESE STICKS

Breaded or battered, our Cheese Sticks are the easy, cheesy, stretchy go-to for your roller grill.