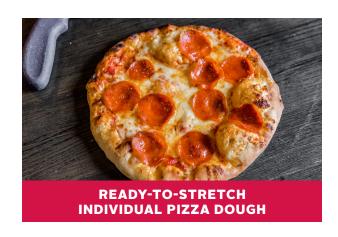

#### READY-TO-STRETCH

Go from cooler to fresh baked with Ready-To-Stretch Sheeted Pizza Dough. Just take out of the cooler, stretch, top and bake.

## EASY BY ANY STRETCH.

Hand-stretched quality without any of the mixing, scaling, dividing, rounding or proofing.

### MAXIMUM EASE. MINIMAL WASTE.

Easy to handle right from the cooler. No proofing guesswork = reduced waste.