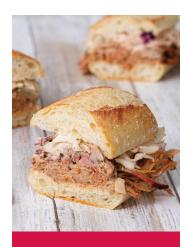

#### BAR-B-Q

Top quality meat. Hand-rubbed with our signature spice blend. Hardwood cooked low and slow for at least eight hours — our bar-b-q pork, chicken and beef is smothered in tradition.