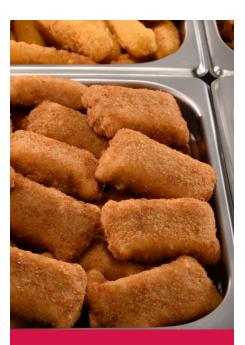

#### **CRAVING CRUSHERS.**

America's favorite frozen cheese sticks, pizza crunchers and more — these are the craving-creating snacks that keep consumers coming back, day and night.

#### **PIZZA CRUNCHERS**

Stretch out your snack bar with crunchy cheese bites with pizza sauce on the inside.