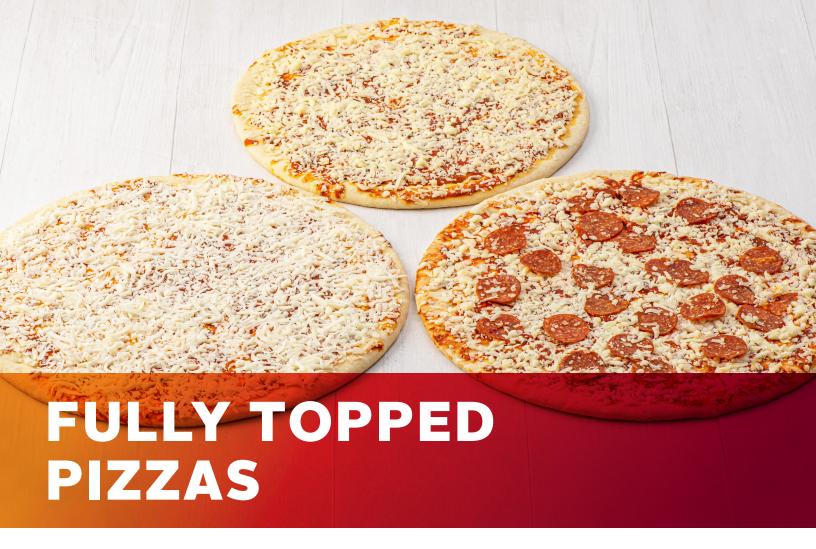

#### **FULLY TOPPED**

These pizzas come fully topped and ready to bake as-is, or add your signature toppings.

With hand-crafted dough, every rustic pie shows your consumers you've made this authentic, fresh baked pizza just for them. And we've done the proofing for you in our bakery! Take your dough out of the cooler, stretch it to your signature shape, and top and bake.

#### PLANT POWER.

Tasty, crunchy crust bakes up to a satisfying golden brown base for guilt-free pizza with all the flavor.

Our Fully Topped Pizzas bring convenience and quality to life. The distinctive artisan crust is the perfect base to give your consumers exactly what they want, while providing convenience and ease for your back-of-house staff.

#### **FAN FAVORITES.**

Two American classics burst with flavor – rich sauce and gooey cheese pizza, or cheese and zesty pepperoni.

#### TOP THAT.

Add your own topping combinations for endless signature pizzas, or let your customers choose their ingredients.

### SAVOR THE SIMPLICITY.

Ready-to-bake solution saves time, space and labor.