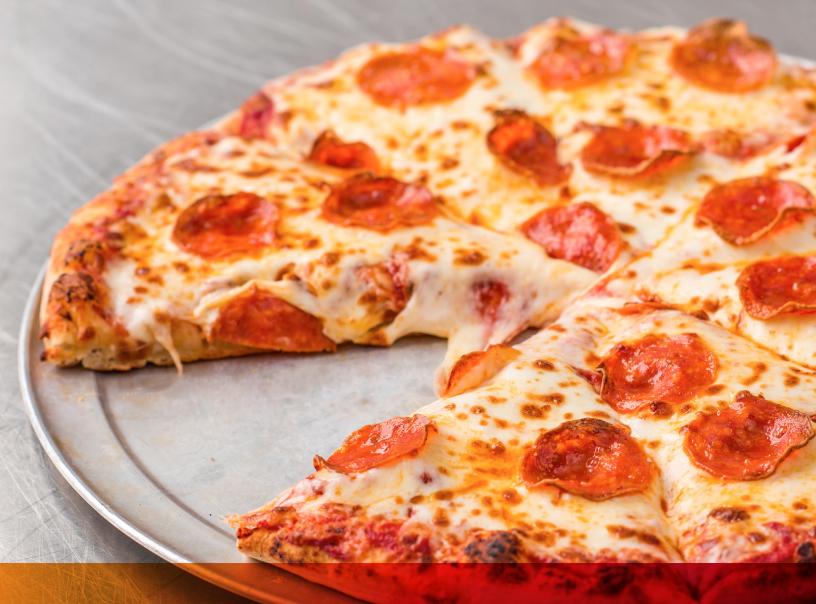

#### **FAN FAVORITES.**

Two American classics burst with flavor – rich sauce and gooey cheese pizza, or cheese and zesty pepperoni.

#### TOP THAT.

Add your own topping combinations for endless signature pizzas, or let your customers choose their ingredients.