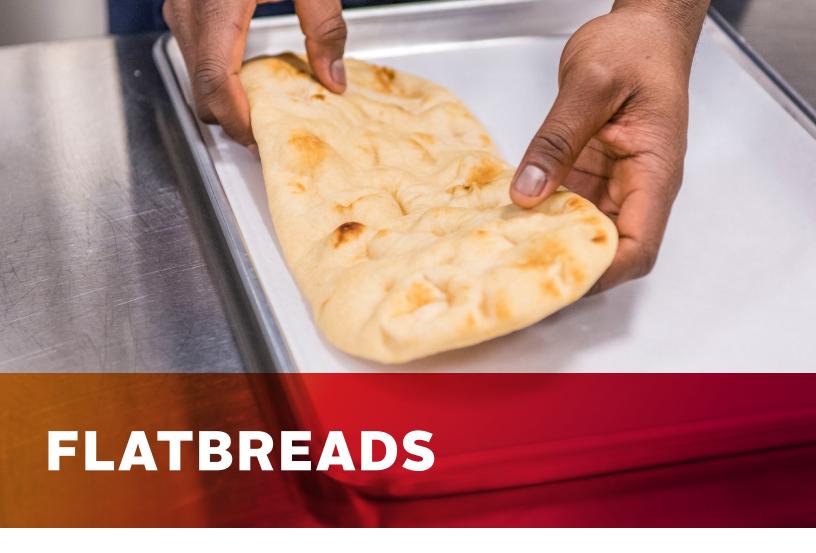

#### **FLATBREADS**

Flatbreads offer unlimited possibilities across menu and day parts. Simply thaw and prepare any way you like: sandwiches, pizza, appetizers and even dessert.

#### **OPTIONS ALL DAY.**

Simply thaw and prepare any way you like: sandwiches, pizza, appetizers, even dessert.

#### **FLATBREADS**

Rich's easy-to-execute parbaked flatbreads offer boundless creative potential, from sandwich carriers to appetizer chips – delivering valuable versatility all day long.