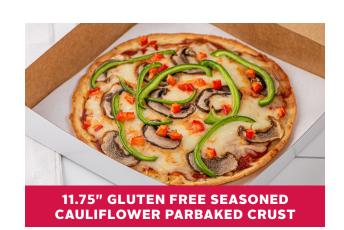

## PLANT-BASED PIZZA CRUST

Plant-Based Pizza Crusts offers the most delicious and innovative plant-based solutions more and more customers are craving. With cauliflower as the first ingredient, this wholesome crust harnesses growing market momentum with great-tasting, plant-based solutions.

## OPTIONS WITH EASE.

Add gluten-free, vegan, keto and low-carb pizzas that fit seamlessly into your existing operation.

#### TOP THAT.

Simple, flexible, freezer-to-oven format makes plant-based pizzas easy – just top and bake.

#### PLANT POWER.

Tasty, crunchy crust bakes up to a satisfying golden brown base for guilt-free pizza with all the flavor.

Our Fully Topped Pizzas bring convenience and quality to life. The distinctive artisan crust is the perfect base to give your consumers exactly what they want, while providing convenience and ease for your back-of-house staff.