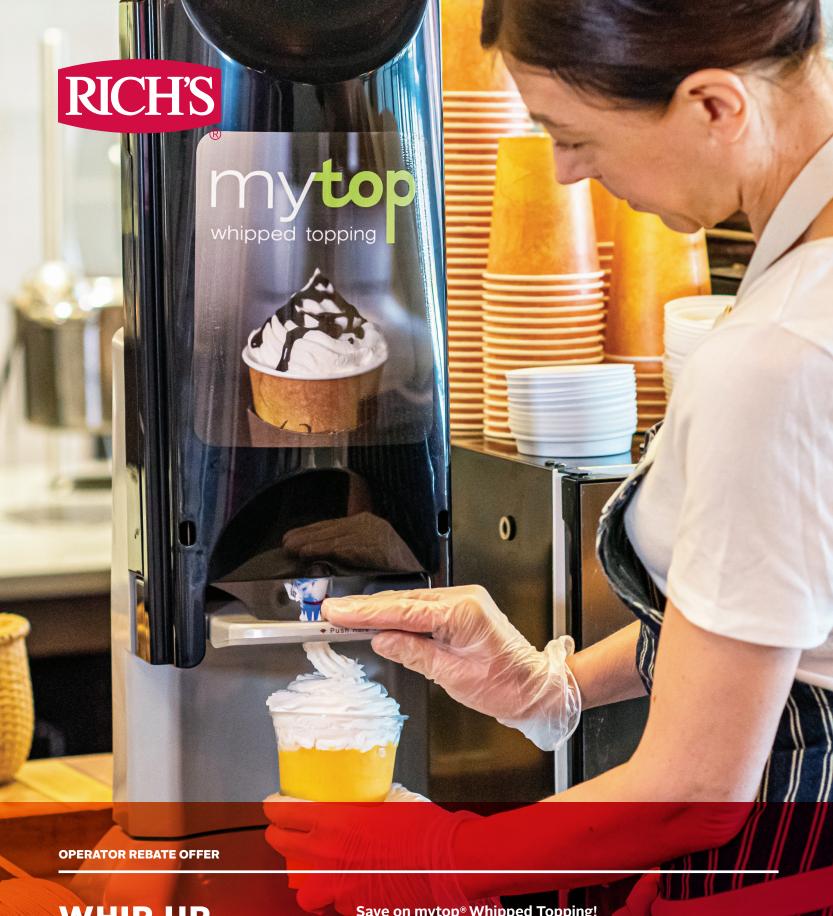

## WHIP UP **SOME SAVINGS**

## Save on mytop® Whipped Topping!

With a purchase of a mytop dispenser through richsmarketplace.com, qualify to receive \$15/case on your first 6 cases of mytop Whipped Topping.

Valid on purchases between **January 1, 2024 – December 31, 2024** 

# Visit richsmarketplace.com TO PURCHASE YOUR \$90 DOLLAR mytop® DISPENSER.