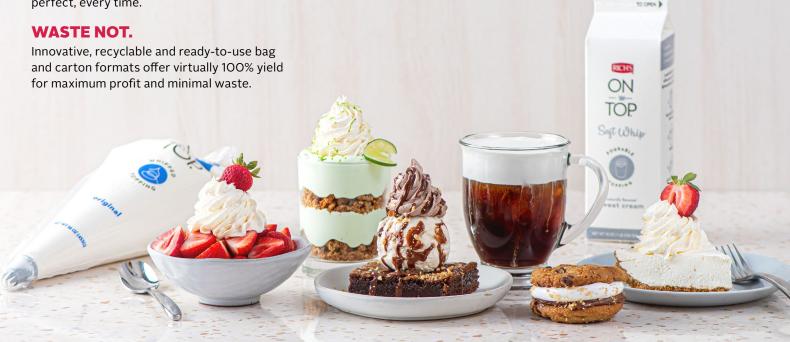

# TOP IT ALL.

Breakfasts, desserts, specialty beverages — On Top's smooth, creamy taste is perfect for both hot and cold applications, and a variety of recipes.

### **SUPERIOR STABILITY.**

On Top's hold is next to none, with the durability to withstand any amount of prep time or delivery journey — arriving picture perfect, every time.

| PRODUCT<br>CODE | PRODUCT<br>DESCRIPTION                                    |
|-----------------|-----------------------------------------------------------|
| 02559           | On Top® Original Whipped Topping                          |
| 02090           | On Top® Sugar Free Whipped Topping                        |
| 09073           | On Top® Whipped Topping Made With Cream                   |
| 16462           | On Top® Chocolate Whipped Topping                         |
| 10436           | On Top® Whipped Topping Mallow                            |
| 09229           | On Top® Soft Whip Pourable Naturally Flavored Sweet Cream |