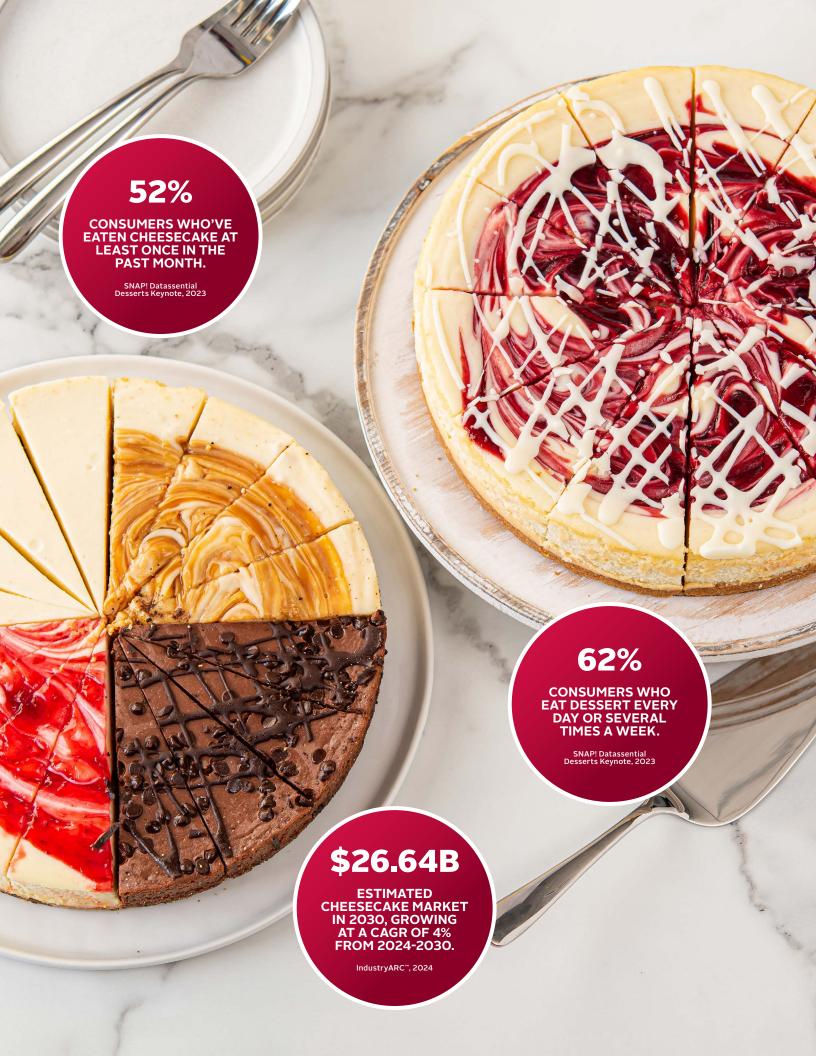

#### FLAVOR PROFILE IS THE MOST IMPORTANT FACTOR IN CHEESECAKE SELECTION.

SNAP! Datassential Desserts Keynote, 2023

Our most popular size also features our widest variety of flavors and formats. Select from pre-sliced classics you can sell as the full cake or single slices, variety cheesecakes presenting four flavors so everyone gets their favorite – creamstyle, unsliced, homestyle and so many more.

### 10" CHEESECAKES

OF CHEESECAKE OCCASIONS ARE FROZEN THAW-AND-SERVE OR FRESH FROM A SUPERMARKET BAKERY.

SNAP! Datassential Desserts Keynote, 2023

Go big and bring home the profits. Our 10" cheesecakes include 16 generous slices and give you the option of three classic formats — New York Style, Creamstyle or Ricotta.

# PORTIONED CHEESECAKES

OF DESSERT CONSUMERS SAY INDIVIDUAL PORTION SIZE IS AN IMPORTANT FACTOR IN DESSERT SELECTION.

Datassential Desserts Keynote, 2023

Treat yourself (and maybe a friend) with our retail-ready, individually wrapped or twin pack cheesecake slices, or our tray-packed, ready-to-serve mini cheesecakes. More and more shoppers are heading to the bakery. Offer instant indulgence with zero time or labor on your end with our portioned offerings in the most popular flavors.