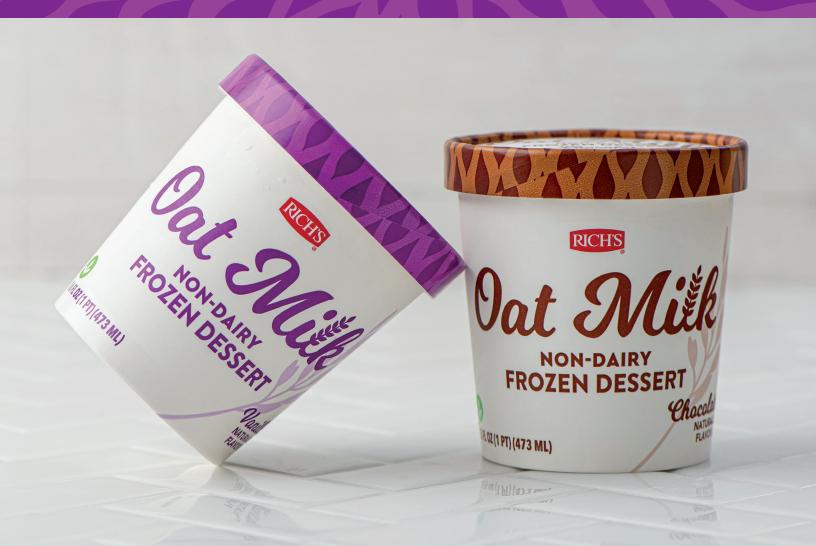

## BRING OAT THE BEST

with Oat Milk Frozen Dessert.

Save on Rich's® Oat Milk Frozen Dessert pints!

Earn \$2 per case, up to \$600 on purchases of eligible products.

Valid on purchases between February 1, 2022 – December 31, 2022

See reverse side for offer details.

| RICH'S<br>PRODUCT # | DISTRIBUTOR<br>NO. | PRODUCT DESCRIPTION               | CASE/PACK | NUMBER OF CASES<br>PURCHASED |
|---------------------|--------------------|-----------------------------------|-----------|------------------------------|
| 20101               |                    | Vanilla Oat Milk Frozen Dessert   | 8/16 oz.  |                              |
| 20103               |                    | Chocolate Oat Milk Frozen Dessert | 8/16 oz.  |                              |