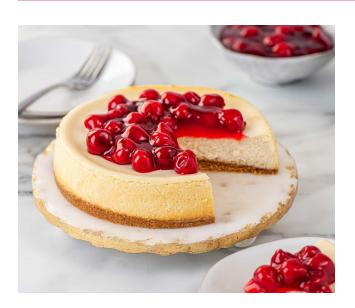

# **9" CHEESECAKES**

OF OPERATORS SAY THAT THE DESSERTS THEY OFFER HELP TO DRIVE PROFIT Datassential SmartBrief, Nov. 2021

Our most popular size also features our widest variety of flavors and formats. Select from pre-sliced classics you can sell as the full cake or single slices, variety cheesecakes presenting four flavors so everyone gets their favorite – creamstyle, unsliced, homestyle and so many more.

### **10" CHEESECAKES**

BAKERY REFRIGERATED CHEESECAKE SALES IN THE U.S. Statista, 2021

Go big and bring home the profits. Our 10" cheesecakes include 16 generous slices and give you the option of three classic formats — New York Style, Creamstyle or Ricotta.