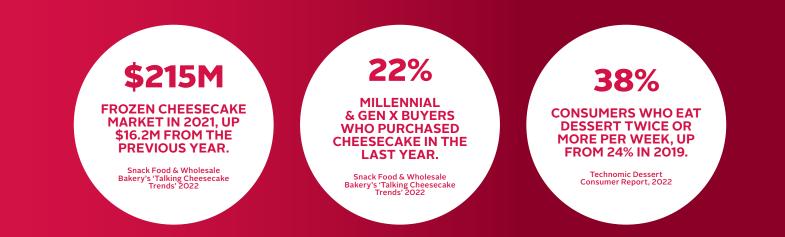

# **9" CHEESECAKES**

OF OPERATORS SAY THAT THE DESSERTS THEY OFFER HELP TO DRIVE PROFIT Datassential SmartBrief, Nov. 2021

Our most popular size also features our widest variety of flavors and formats. Select from pre-sliced classics you can sell as the full cake or single slices, variety cheesecakes presenting four flavors so everyone gets their favorite – creamstyle, unsliced, homestyle and so many more.

### **10" CHEESECAKES**

BAKERY REFRIGERATED CHEESECAKE SALES IN THE U.S. Statista, 2021

Go big and bring home the profits. Our 10" cheesecakes include 16 generous slices and give you the option of three classic formats — New York Style, Creamstyle or Ricotta.

### PORTIONED CHEESECAKES

A MAJORITY OF CONSUMER DESSERT PURCHASES ARE MADE AT RETAIL STORES. Technomic Dessert Consumer Report, 2022

Treat yourself (and maybe a friend) with our retail-ready, individually wrapped cheesecake slices. More and more shoppers are heading to the frozen aisle, seeking restaurantquality desserts at home. Offer instant indulgence with zero time or labor on your end with our portioned offerings in the most popular flavors.