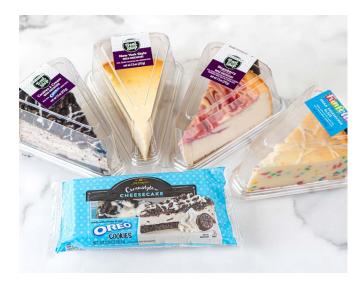

### PORTIONED CHEESECAKES

A MAJORITY OF CONSUMER DESSERT PURCHASES ARE MADE AT RETAIL STORES. Technomic Dessert Consumer Report, 2022

Treat yourself (and maybe a friend) with our retail-ready, individually wrapped cheesecake slices. More and more shoppers are heading to the frozen aisle, seeking restaurantquality desserts at home. Offer instant indulgence with zero time or labor on your end with our portioned offerings in the most popular flavors.

| PRODUCT<br>CODE | BRAND         | PRODUCT NAME                                                    | PACKAGING        | CASE/<br>SIZE (OZ) | SHELF LIFE<br>(DAYS, FROZEN) |
|-----------------|---------------|-----------------------------------------------------------------|------------------|--------------------|------------------------------|
| 22596           | Finkeld       | Funfetti® Cheesecake Single Slice*                              |                  | 24/3.25            | 365                          |
| 23930           | Finkeld       | Funfetti® Mega Cheesecake Slice                                 | $\bigcirc$       | 8/7.5              | 365                          |
| 61018           | Jon Donaire:  | Jon Donaire Oreo Cheesecake Single Slice                        |                  | 24/3.25            | 365                          |
| 61053           | Jon Donairë / | Jon Donaire Baked New York Style Cheesecake Single Slice        |                  | 24/3.5             | 365                          |
| 61054           | Jon Donairê { | Jon Donaire Strawberry Swirl Cheesecake Single Slice            |                  | 48/3.5             | 365                          |
| 22156           | Treat         | Our Specialty Treat Shop Plain Mega Cheesecake Slice            | $\bigtriangleup$ | 8/7.5              | 365                          |
| 22157           | Treat         | Our Specialty Treat Shop Strawberry Swirl Mega Cheesecake Slice | $\bigcirc$       | 8/7.5              | 365                          |
| 22158           | Tread         | Our Specialty Treat Shop Made With Oreo Mega Cheesecake Slice   | $\bigcirc$       | 8/7.5              | 365                          |