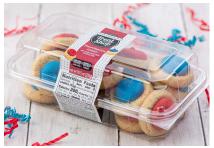

Our Specialty Treat Shop™ Chocolate Chip Thumbprint Cookies

Our Specialty Treat Shop™ Valentine's Day Thumbprint Cookies

Our Specialty Treat Shop™ Easter Thumbprint Cookies

Our Specialty Treat Shop™ Patriotic Thumbprint Baked Cookies

| PRODUCT<br>CODE | PRODUCT<br>DESCRIPTION                                               | CASE/<br>SIZE (OZ) | NET CASE<br>WT (LBS) | GROSS<br>CASE<br>WT (LBS) | CASE<br>CUBE | CASE DIMENSION<br>(L X W X H) | BLOCK/<br>TIER | SHELF LIFE<br>(DAYS FROZEN/<br>REFRIGERATED/<br>AMBIENT) |
|-----------------|----------------------------------------------------------------------|--------------------|----------------------|---------------------------|--------------|-------------------------------|----------------|----------------------------------------------------------|
| EVERYDAY        |                                                                      |                    |                      |                           |              |                               |                |                                                          |
| 16279           | Our Specialty Treat Shop™ Chocolate Thumbprint Cookies               | 9/10.5             | 5.906                | 7.302                     | 0.74         | 15.25 x 8.69 x 9.69           | 13 x 8 = 104   | 365/21/21                                                |
| 21453           | Our Specialty Treat Shop $^{TM}$ Double Chocolate Thumbprint Cookies | 9/10.5             | 5.906                | 7.302                     | 0.74         | 15.25 x 8.69 x 9.69           | 13 x 8 = 104   | 365/21/21                                                |
| 21454           | Our Specialty Treat Shop™ Chocolate Chip Thumbprint Cookies          | 9/10.5             | 5.906                | 7.302                     | 0.74         | 15.25 x 8.69 x 9.69           | 13 x 8 = 104   | 365/21/21                                                |
| 21455           | Our Specialty Treat Shop™ Red Velvet Thumbprint Cookies              | 9/10.5             | 5.906                | 7.302                     | 0.74         | 15.25 x 8.69 x 9.69           | 13 x 8 = 104   | 365/21/21                                                |
| SEASONAL        |                                                                      |                    |                      |                           |              |                               |                |                                                          |
| 18562           | Our Specialty Treat Shop™ Valentine's Day Thumbprint Cookies         | 9/10.5             | 5.906                | 7.302                     | 0.74         | 15.25 x 8.69 x 9.69           | 13 x 8 = 104   | 450/21/21                                                |
| 18559           | Our Specialty Treat Shop™ Easter Thumbprint Cookies                  | 9/10.5             | 5.906                | 7.302                     | 0.74         | 15.25 x 8.69 x 9.69           | 13 x 8 = 104   | 450/21/21                                                |
| 18560           | Our Specialty Treat Shop™ Patriotic Thumbprint Cookies               | 9/10.5             | 5.906                | 7.302                     | 0.74         | 15.25 x 8.69 x 9.69           | 13 x 8 = 104   | 450/21/21                                                |
| 18594           | Our Specialty Treat Shop™ Fall Thumbprint Cookies                    | 9/10.5             | 5.906                | 7.302                     | 0.74         | 15.25 x 8.69 x 9.69           | 13 x 8 = 104   | 450/21/21                                                |
| 18561           | Our Specialty Treat Shop™ Christmas Thumbprint Cookies               | 9/10.5             | 5.906                | 7.302                     | 0.74         | 15.25 x 8.69 x 9.69           | 13 x 8 = 104   | 450/21/21                                                |