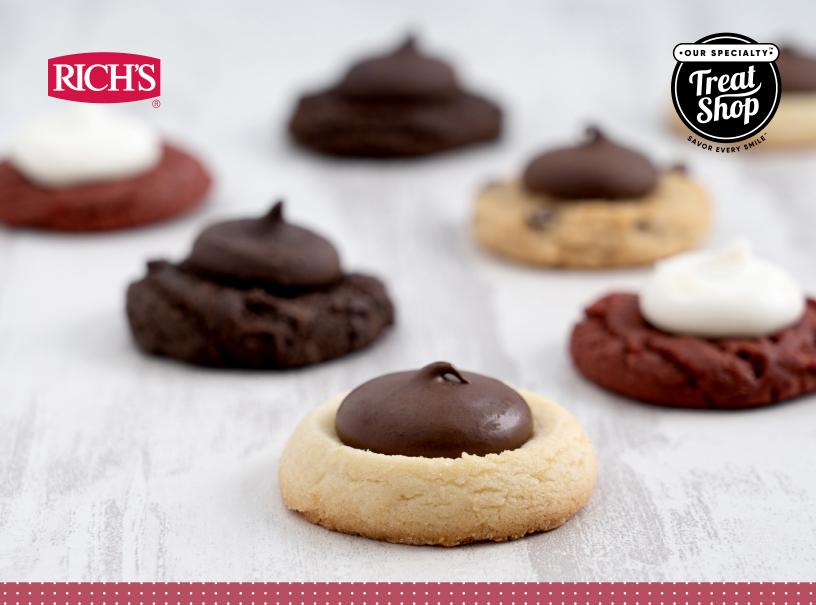

### OUR SPECIALTY TREAT SHOP™ THUMBPRINT COOKIES

A soft sugar cookie bite with a sweetly satisfying center. Our Specialty Treat Shop<sup>TM</sup>
Thumbprint Cookies bring delicious delight and eye-catching appeal with a dollop of icing stamped in the center of our signature sugar cookie recipe. Available in fun, festive colors and flavors, as well as everyday favorites like chocolate chip and red velvet, our retail ready Thumbprint Cookies offer a simple solution for spontaneous sweet tooth cravings.

Thumbs up.

#### **EYE-CATCHING**

Visually appealing pops of color that stand out on every shelf or in any arrangement.

#### **SWEETEN EVERY SEASON**

Available in a variety of colorful themes for year-round rotation.

Our Specialty Treat Shop™

Double Chocolate Thumbprint Cookies

Our Specialty Treat Shop™ Red Velvet Thumbprint Cookies

Our Specialty Treat Shop™ Chocolate Chip Thumbprint Cookies

Our Specialty Treat Shop™ Valentine's Day Thumbprint Cookies

Our Specialty Treat Shop™ Easter Thumbprint Cookies

Our Specialty Treat Shop™ Patriotic Thumbprint Baked Cookies