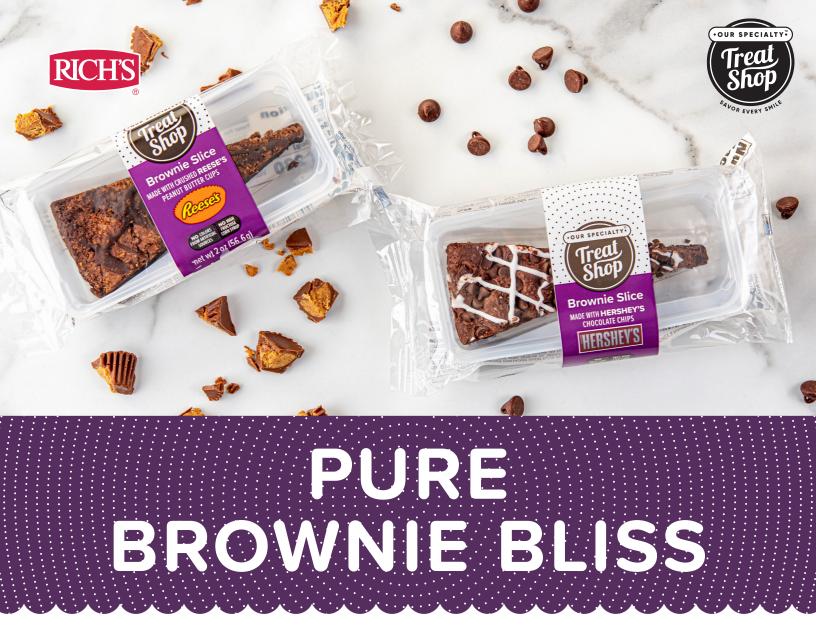

## **OUR SPECIALTY TREAT SHOP™ BROWNIE SLICES**

Individually indulgent and enticingly unique, Our Specialty Treat Shop's Brownie Slices offer the perfect sweet treat on-the-go! Made with HERSHEY'S and REESE'S candies, these fully finished brownie base desserts packed with familiar, favorite ingredients will score on consumer appeal and premium taste. Pre-packaged and ready on demand, with a 30 day refrigerated shelf life and 14 day ambient shelf life, you're set to serve a slice of sweet satisfaction any time of day.

#### UNIQUELY DELICIOUS, ENJOYED BY ALL

Our deliciously exclusive Brownie Slices are baked with HERSHEY'S Chocolate Chips or crushed REESE'S Peanut Butter Cups, ensuring a strong fanbase at every operation.

### DELIVER GRAB N' GO EASE

Single-serve portions, individually wrapped to readily satisfy every sweet tooth craving on-the-go!

# TURN HEADS WITH POPULAR BRANDS

Draw attention and drive sales with widely loved and trusted co-branded candies that consumers already know and love: HERSHEY'S and REESE'S.

## OUR SPECIALTY TREAT SHOP BROWNIE SLICE - MADE WITH REESE'S PEANUT BUTTER CUPS

A rich, fudgy brownie base baked with creamy REESE'S Cups and finished with a chocolate icing drizzle, this is a dessert dream come true for peanut butter chocolate lovers.

## OUR SPECIALTY TREAT SHOP BROWNIE SLICE - MADE WITH HERSHEY'S CHOCOLATE CHIPS

Bite into an indulgent slice of chewy, fudge brownie topped with delicous chocolate goodness - HERSHEY'S chocolate chips. Finished with an icing drizzle for a perfectly portioned treat.