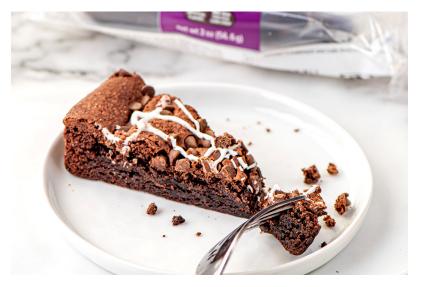

## OUR SPECIALTY TREAT SHOP BROWNIE SLICE - MADE WITH REESE'S PEANUT BUTTER CUPS

A rich, fudgy brownie base baked with creamy REESE'S Cups and finished with a chocolate icing drizzle, this is a dessert dream come true for peanut butter chocolate lovers.

## OUR SPECIALTY TREAT SHOP BROWNIE SLICE - MADE WITH HERSHEY'S CHOCOLATE CHIPS

Bite into an indulgent slice of chewy, fudge brownie topped with delicous chocolate goodness - HERSHEY'S chocolate chips. Finished with an icing drizzle for a perfectly portioned treat.