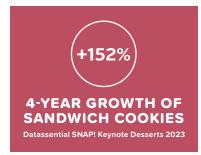

# INSPIRE INDULGENCE

Offer customers an excuse to treat themselves – no matter the occasion – with unique, shareable sweets in on-trend, in-demand flavors.