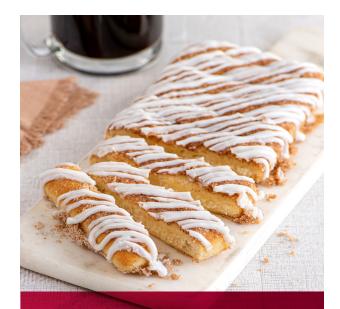

#### CINNAMON STICKS WITH PULL APART FLATBREAD

**RETAIL-READY TO PLEASE.** 

Packaged and ready to go for a tasty, creative and convenient freezer-to-oven flatbread.

Learn more at richsusa.com/flatbreads © 2023 Rich Products Corporation