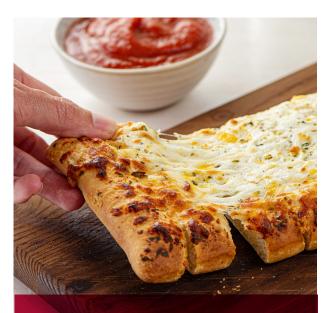

#### **CHOOSE YOUR OWN ADVENTURE.**

Customize our Pull Apart Flatbread with creative toppings and dipping sauces — from savory to sweet. Looking for a pre-topped option? Our Cheesy Pull Apart Flatbread comes topped with mozzarella, cheddar, provolone, parmesan, romano and asiago cheeses and sprinkled with Italian herbs.

CHEESY PULL APART FLATBREAD WITH MARINARA SAUCE