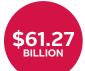

## TAKE THE CAKE.

63%

of consumers had a dessert within the past day. SNAP! Datassential Desserts Keynote, 2023

The cake market is expected to reach \$61.27 Billion by 2030, growing at a CAGR of 3.59% from 2023 to 2030.

Verified Market Research, 2023