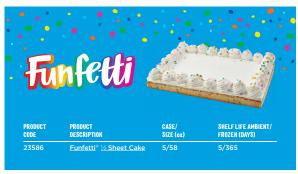

| PRODUCT<br>CODE | PRODUCT<br>DESCRIPTION                                    | CASE/<br>SIZE (oz)  | SHELF LIFE<br>AMBIENT/<br>FROZEN (DAYS) |
|-----------------|-----------------------------------------------------------|---------------------|-----------------------------------------|
| ALLEN UNI       | CED 5" ROUND SINGLE LAYER CAKES                           |                     |                                         |
| 05280           | 5" Chocolate Layer Cake                                   | 48/4.16             | 5/450                                   |
| 05754<br>07486  | 5" White Layer Cake                                       | 48/4.16             | 5/450                                   |
| 09922           | 5" Yellow Layer Cake 5" Carrot Layer Cake                 | 48/4.16<br>48/5.6   | 5/450                                   |
| 10634           | 5" Chocolate Layer Cake - Split                           | 48/4.16             | 5/365                                   |
| 10637           | 5" Yellow Layer Cake - Split                              | 48/4.16             | 5/365                                   |
| 14844           | 5" Red Velvet Layer Cake - Split                          | 48/4.16             | 5/450                                   |
| ALLEN UNIC      | ED 7" ROUND SINGLE LAYER CAKES                            |                     |                                         |
| 05253           | 7" Yellow Layer Cake                                      | 24/9.25             | 5/365                                   |
| 05261           | 7" Chocolate Layer Cake                                   | 24/9.25             | 5/365                                   |
| 06523           | 7" White Layer Cake                                       | 24/9.25             | 5/365                                   |
| 06961<br>07849  | 7" Chocolate Layer Cake - Split                           | 24/9.25             | 5/365                                   |
| 08692           | 7" Yellow Layer Cake - Split                              | 24/9.25             | 5/365                                   |
| 09923           | 7" Red Velvet Layer Cake 7" Carrot Layer Cake             | 24/9.25<br>24/13.76 | 5/365                                   |
| 13254           | 7" White Marble Layer Cake                                | 24/9.25             | 5/365                                   |
|                 | CED 8" ROUND SINGLE LAYER CAKES                           | = -,=-              | -,                                      |
| 00830           | 8" Almond Layer Cake                                      | 24/13               | 5/365                                   |
| 03275           | 8" Chocolate Layer Cake                                   | 24/12.5             | 5/365                                   |
| 03278           | 8" Yellow Layer Cake                                      | 24/12.5             | 5/365                                   |
| 03554           | 8" White Layer Cake                                       | 24/12.5             | 5/365                                   |
| 03597           | 8" Yellow Marble Layer Cake                               | 24/12.5             | 5/365                                   |
| 06780           | 8" Chocolate Layer Cake                                   | 30/10               | 5/365                                   |
| 06846           | 8" White Layer Cake                                       | 30/10               | 5/365                                   |
| 06915           | 8" Red Velvet Layer Cake                                  | 24/12.5             | 5/365                                   |
| 35589           | 8" Butter Vanilla Layer Cake                              | 24/16               | 5/365                                   |
| 90040           | 8" Italian Crème Layer Cake                               | 24/16               | 5/365                                   |
| 23610           | 8" Carrot Layer Cake 8" Strawberry Layer Cake             | 24/19               | 5/365                                   |
|                 | CED 10" ROUND SINGLE LAYER CAKES                          | 24/12.3             | 3/303                                   |
| 06035           | 10" Yellow Layer Cake                                     | 12/20.5             | 5/450                                   |
| 06044           | 10" Chocolate Layer Cake                                  | 12/20.5             | 5/450                                   |
| 06139           | 10" White Layer Cake                                      | 12/20.5             | 5/450                                   |
| ALLEN UNI       | CED 1/4 SHEET LAYER CAKES                                 |                     |                                         |
| 04841           | 1/4 Sheet Chocolate Layer Cake                            | 12/30               | 5/365                                   |
| 04843           | 1/4 Sheet Yellow Layer Cake                               | 12/30               | 5/365                                   |
| 04844           | 1/4 Sheet White Layer Cake                                | 12/30               | 5/365                                   |
|                 | CED ½ SHEET LAYER CAKES                                   |                     |                                         |
| 03280           | ½ Sheet Yellow Layer Cake                                 | 5/58                | 5/365                                   |
| O3596<br>O3552  | ½ Sheet Yellow Marble Layer Cake ½ Sheet White Layer Cake | 5/58<br>5/58        | 5/365                                   |
| 04720           | ½ Sheet White Layer Cake                                  | 5/58                | 5/365                                   |
| 06711           | ½ Sheet Chocolate Layer Cake                              | 5/48                | 5/365                                   |
| 06712           | ½ Sheet White Layer Cake                                  | 5/48                | 5/365                                   |
| 06713           | ½ Sheet Yellow Marble Layer Cake                          | 5/48                | 5/365                                   |
| 07408           | ½ Sheet Red Velvet Layer Cake                             | 5/58                | 5/365                                   |
| 03277           | ½ Sheet Chocolate Layer Cake                              | 5/58                | 5/365                                   |
| 16700           | ½ Sheet White Layer Cake                                  | 8/40                | 5/365                                   |
| 16702           | ½ Sheet Chocolate Layer Cake                              | 8/40                | 5/365                                   |
| 16703           | ½ Sheet Yellow Marble Layer Cake                          | 8/40                | 5/365                                   |
| 35578           | ½ Sheet Butter Vanilla Layer Cake                         | 4/68                | 5/365                                   |
| 91713           | ½ Sheet Carrot Layer Cake                                 | 5/76                | 5/365                                   |
| 14099<br>22892  | ½ Sheet Strawberry Layer Cake                             | 5/58                | 5/365                                   |
|                 | ½ Sheet Almond Layer Cake CED FULL SHEET LAYER CAKES      | 5/58                | 5/365                                   |
| 03473           | Full Sheet Yellow Layer Cake                              | 3/116               | 5/365                                   |
| 03501           | Full Sheet Chocolate Layer Cake                           | 3/116               | 5/365                                   |
| 03553           | Full Sheet White Layer Cake                               | 3/116               | 5/365                                   |
| 04498           | Full Sheet Yellow Marble Layer Cake                       | 3/116               | 5/365                                   |
| ALLEN UNI       | CED CUPCAKES                                              |                     |                                         |
| 10682           | Almond Cupcake Naturally & Artificially Flavored          | 1.15/144            | 5/365                                   |
| 03474           | Yellow Cupcake                                            | 1.15/144            | 5/365                                   |
| 03499           | Chocolate Cupcake                                         | 1.15/144            | 5/365                                   |
| 07487           | Confetti Cupcake                                          | 1.15/96             | 5/365                                   |
| 15320           | Strawberry Naturally & Artificially Flavored              | 1.15/144            | 5/450                                   |
| 15549           | Pumpkin Cupcake                                           | 1.5/144             | 5/450                                   |
| 08690           | Red Velvet Cupcake White Cupcake                          | 1.5/144             | 5/365                                   |