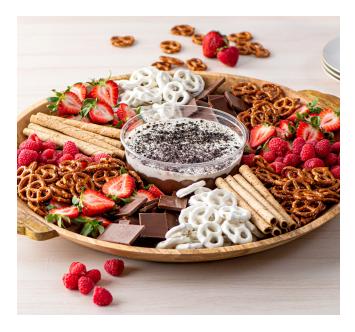

### Shareable Mousse Dessert

Dish out dessert for everyone. The same craveable composition and trendy flavors as our Mousse Parfait cups – in a size large enough to share!

#### **SHARE THE LOVE.**

It's hard to keep all of the goodness to yourself. With a shareable size portion of layered, creamy mousse, you can make any occasion extra special – whether digging in with multiple spoons or dividing into delicate dishes.

#### **ULTIMATE CONVENIENCE.**

Fully finished and retail ready, this sweet, shareable dessert solution is ready to serve, satisfy and spread smiles all around.

#### **FAN FAVORITE FLAVORS.**

Available in four delicious, quality flavors consumers crave – from chocolate to banana pudding – the Shareable Mousse Parfait is a dessert everyone will want to dig into.