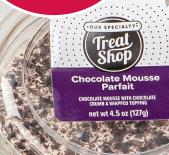

## Mousse Parfait Cups

Delight on the go. These perfectly portioned cups offer a grabbable, irresistible treat for sweet pick-me-ups or a daily delight for school lunches.

#### **IRRESISTIBLE FLAVOR COMBINATIONS.**

Available in eight on-trend flavor combinations – French Style Cheesecake, Chocolate, Cookies 'N Creme, Banana Pudding, Strawberry Cheesecake, Turtle Cheesecake, Pumpkin Spice\* and Lemon\* – these beautifully layered, eye-catching desserts are sure to inspire impulse indulgences.