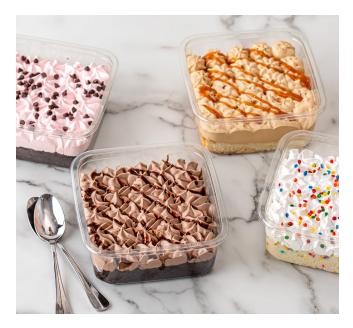

## Scoop Cakes

These irresistible portable delights deliver perfect proportions of cake and icing in every scoop.

#### **CAKE REIMAGINED.**

Invite shoppers to try a new take on cake. Scoop Cakes offer fun, indulgent layers of cake, icing and sweet inclusions in every bite.

#### UNIQUE FLAVOR COMBINATIONS.

Scoop Cakes are available in four mouth-watering flavors – Salted Caramel, Chocolate Covered Strawberry, Triple Chocolate and Confetti – each one leaving you wanting to try all four!

#### PERFECTLY PORTIONED AND PORTABLE.

Fully finished and individually packaged, our portable Scoop Cakes can be easily shared or enjoyed solo as a treat on the go.