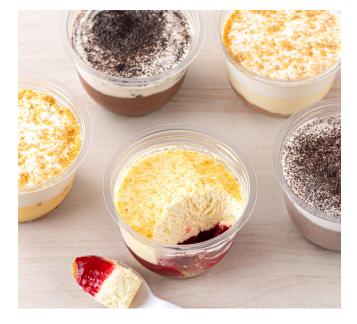

## Mousse Parfait Cups

Delight on the go. These perfectly portioned cups offer a grabbable, irresistible treat for sweet pick-me-ups or a daily delight for school lunches.

#### **IRRESISTIBLE FLAVOR COMBINATIONS.**

Available in eight on-trend flavor combinations – French Style Cheesecake, Chocolate, Cookies 'N Creme, Banana Pudding, Strawberry Cheesecake, Turtle Cheesecake, Pumpkin Spice\* and Lemon\* – these beautifully layered, eye-catching desserts are sure to inspire impulse indulgences.

#### **GRAB-AND-GO.**

Individually packaged and retail ready with labels attached, Mousse Cups can be easily stacked and replenished to satisfy on-the-go shoppers.

#### **TURNKEY & HASSLE FREE.**

Fully finished and retail ready, our parfait delights serve up instant satisfaction – without labor or mess.