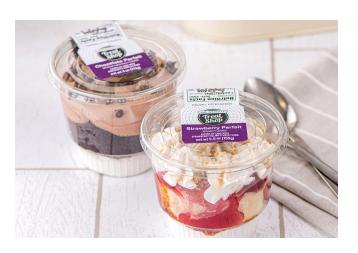

## Hispauic Parfait Cups

The perfect excuse to explore global flavors from the comfort of a single-serve cup. Our Specialty Hispanic Parfait Cups offer on-the-go moments of indulgence and feature classic flavors like chocolate and strawberry.