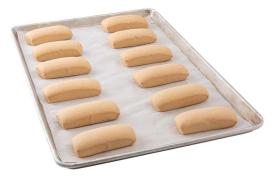

#### GO AHEAD, READ THE LABEL.

Our No Proof Bread and Roll Dough meets our Clean Label Guidelines with simple, recognizable ingredients that you and your consumers can feel good about.

NO PROOF WHITE SUB ROLL DOUGH

SOUTHWEST PULLED PORK WAFFLE TACO ON NO PROOF WHITE DINNER ROLL DOUGH

| PRODUCT | PRODUCT<br>DESCRIPTION                                         | CASE/<br>SIZE (oz) | SHELF LIFE<br>(DAYS FROZEN) |
|---------|----------------------------------------------------------------|--------------------|-----------------------------|
| 21994   | No Proof White Dinner Roll Dough                               | 288/1.5            | 120                         |
| 21985   | No Proof Wheat Dinner Roll Dough                               | 288/1.5            | 120                         |
| 21986   | No Proof White Sandwich Roll Dough                             | 120/3.0            | 120                         |
| 21987   | No Proof Wheat Sandwich Roll Dough                             | 120/3.0            | 120                         |
| 21988   | No Proof White Sub Roll Dough                                  | 60/7.5             | 120                         |
| 21989   | No Proof Wheat Sub Roll Dough                                  | 60/7.5             | 120                         |
| 22260   | <u>No Proof 51% Whole Grain</u><br><u>Mini Submarine Dough</u> | 200/2.6            | 120                         |
| 21980   | No Proof White Hoagie Roll Dough                               | 100/4.3            | 120                         |
| 21981   | No Proof Wheat Hoagie Roll Dough                               | 100/4.3            | 120                         |
| 21982   | No Proof White Bread Dough                                     | 20/21              | 120                         |
| 21993   | No Proof Wheat Bread Dough                                     | 20/21              | 120                         |