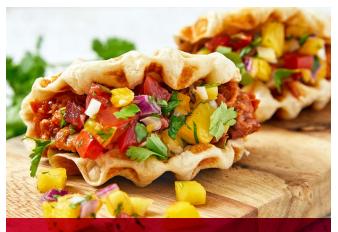

SOUTHWEST PULLED PORK WAFFLE TACO ON NO PROOF WHITE DINNER ROLL DOUGH

| PRODUCT | PRODUCT<br>DESCRIPTION                                         | CASE/<br>SIZE (oz) | SHELF LIFE<br>(DAYS FROZEN) |
|---------|----------------------------------------------------------------|--------------------|-----------------------------|
| 21994   | No Proof White Dinner Roll Dough                               | 288/1.5            | 120                         |
| 21985   | No Proof Wheat Dinner Roll Dough                               | 288/1.5            | 120                         |
| 21986   | No Proof White Sandwich Roll Dough                             | 120/3.0            | 120                         |
| 21987   | No Proof Wheat Sandwich Roll Dough                             | 120/3.0            | 120                         |
| 21988   | No Proof White Sub Roll Dough                                  | 60/7.5             | 120                         |
| 21989   | No Proof Wheat Sub Roll Dough                                  | 60/7.5             | 120                         |
| 22260   | <u>No Proof 51% Whole Grain</u><br><u>Mini Submarine Dough</u> | 200/2.6            | 120                         |
| 21980   | No Proof White Hoagie Roll Dough                               | 100/4.3            | 120                         |
| 21981   | No Proof Wheat Hoagie Roll Dough                               | 100/4.3            | 120                         |
| 21982   | No Proof White Bread Dough                                     | 20/21              | 120                         |
| 21993   | No Proof Wheat Bread Dough                                     | 20/21              | 120                         |